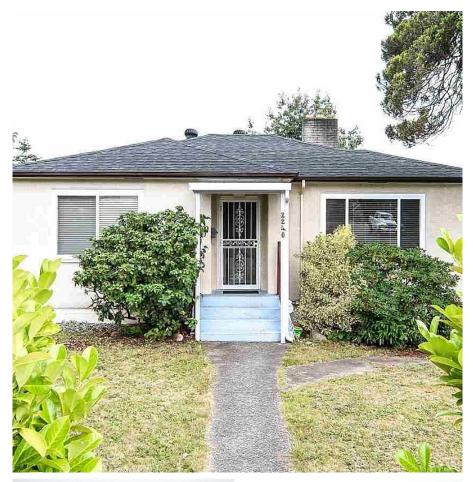

## 2240 Edinburgh Street, New Westminster

\$1,849,000

PRIME INVESTMENT OPPORTUNITY!!! Here is an amazing investment opportunity with this 6 bedroom 4 bathroom 2435 sqft. home located on a 6000 sqft lot. Two rental units, 3 bedroom suite and 1 bedroom suite with a great rental income coming. City OCP Call for Residential Ground Oriented Infill. Potential Townhouse site. Above Grade FSR .85. Below Grade FSR .15. This is an amazing location with a lot of potential, within walking distance to all amenties. Now is the time to invest in the Connaught Heights area with the City proposing higher density, including high rise/low rise condo buildings. Call for more information or book a showing. Open House Feb 03-04 from 12pm-3pm.

## **KEY INFORMATION**

MLS® R2843447

Residential Detached Connaught Heights

4 Bedrooms

4 Bathrooms

2,435 SF

6,000 SF Lot