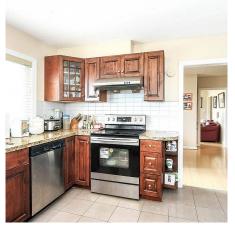

## 2240 Edinburgh Street, New Westminster

\$1,849,000

PRIME INVESTMENT OPPORTUNITY!!! Here is an amazing investment opportunity with this 6 bedroom 4 bathroom 2435 sqft. home located on a 6000 sqft lot. Two rental units, 3 bedroom suite and 1 bedroom suite with a great rental income coming. City OCP Call for Residential Ground Oriented Infill. Potential Townhouse site. Above Grade FSR .85. Below Grade FSR .15. This is an amazing location with a lot of potential, within walking distance to all amenties. Now is the time to invest in the Connaught Heights area with the City proposing higher density, including high rise/low rise condo buildings. Call for more information or book a showing. Open House Feb 03-04 from 12pm-3pm.