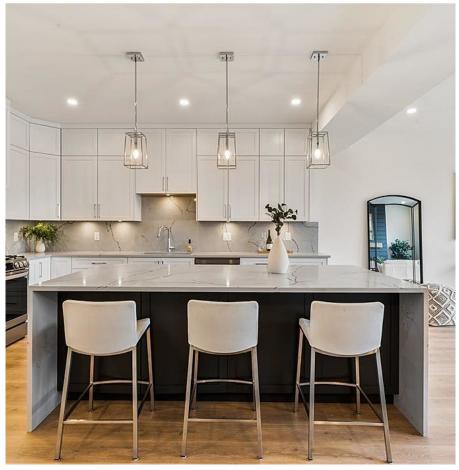

## 1530 Marble Pl, Langford

\$1,200,000

Welcome to this stunning brand new half duplex in the newest subdivision of Bear Mountain! This home built by reputable Scagliati Homes is located on arguably the best lot on the street backing on to forest for complete privacy. The walk out basement with separate entrance also allows for an excellent nanny suite scenario. On the main floor you will be impressed with a large open kitchen, dining and living space and balcony overlooking the natural landscape. The upper level of the home has 3 generously sized bedrooms including a luxrious primary bedroom with oversized walk in closet and spa inspired ensuite. This is a non conforming strata duplex with no monthly fees! Easy access to the highway and only 5 minutes to Costco, coffee shops and the best restaurants in the Westshore! Come find out what the best golf community in BC has to offer! (id:56120)