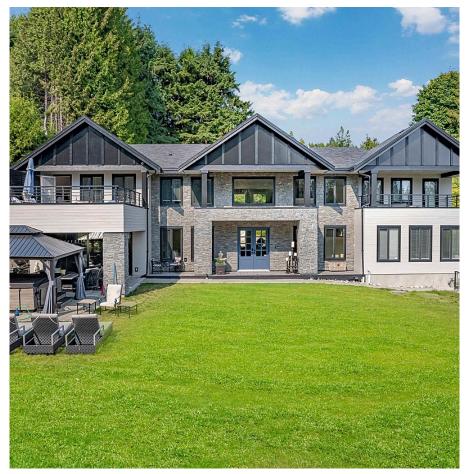

## 780 Eyremount Drive, West Vancouver

\$6,180,000

This elegant majestic exquisite mansion situated in prestige British Properties on a park-like estate of 34,633 sqft lot surrounded by evergreen trees. Home features an open concept plan with over height ceilings, this 8,023 sqft sanctuary has every amenity you desire & allows for the lifestyle you deserve. Tastefully curated interior matches the rich texture of the house, creating brilliant looks from every angle. Offers 5 large bedrooms all ensuite, huge office, 7 bathrooms, spacious kitchen +Wok Kitchen w/pantry, huge home theater, games room, 3 car attached garage plus tons of parking spaces, many decks/patios and more. Walking distance to top ranking schools, Hollyburn private country club, World famous Capilano golf course.