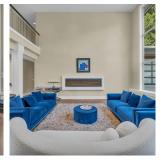

## 780 Eyremount Drive, West Vancouver

\$6,180,000

This elegant majestic exquisite mansion situated in prestige British Properties on a park-like estate of 34,633 sqft lot surrounded by evergreen trees. Home features an open concept plan with over height ceilings, this 8,023 sqft sanctuary has every amenity you desire & allows for the lifestyle you deserve. Tastefully curated interior matches the rich texture of the house, creating brilliant looks from every angle. Offers 5 large bedrooms all ensuite, huge office, 7 bathrooms, spacious kitchen +Wok Kitchen w/pantry, huge home theater, games room, 3 car attached garage plus tons of parking spaces, many decks/patios and more. Walking distance to top ranking schools, Hollyburn private country club, World famous Capilano golf course.