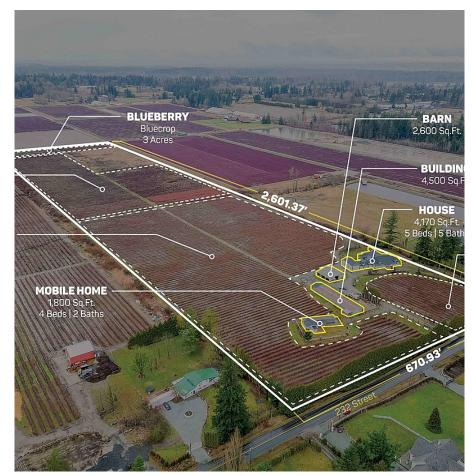

## 1975 232 Street, Langley

\$5,750,000

40 ACRE BLUEBERRY FARM WITH 2
HOMES. Main home is 4.170 SQ/FT with 5
Bedrooms, 5 Bathrooms, Media Room, and Wet
Bar. Home was completely renovated in 2021 with
a large covered patio, attached 3 car garage and a
large garage for a RV with 14' door height. Mobile
Home 1,800 SQ/FT with 2 kitchens, 4 Bedrooms
and 2 Bathrooms. There is a 2,600 SQ/FT Barn
and a large 4,500 SQ/FT Office Building.
Currently planted in Blueberry 3 Acres of
Bluecrop, 14.5 Acres of Elliot, 13.5 Acres of Duke
and 2.5 Acres of Reka. Easy access to Fraser
Highway, Highway #1 and USA Border.