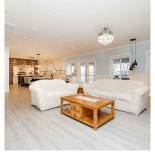

## 1975 232 Street, Langley

\$5,750,000

40 ACRE BLUEBERRY FARM WITH 2
HOMES. Main home is 4.170 SQ/FT with 5
Bedrooms, 5 Bathrooms, Media Room, and Wet
Bar. Home was completely renovated in 2021 with
a large covered patio, attached 3 car garage and a
large garage for a RV with 14' door height. Mobile
Home 1,800 SQ/FT with 2 kitchens, 4 Bedrooms
and 2 Bathrooms. There is a 2,600 SQ/FT Barn
and a large 4,500 SQ/FT Office Building.
Currently planted in Blueberry 3 Acres of
Bluecrop, 14.5 Acres of Elliot, 13.5 Acres of Duke
and 2.5 Acres of Reka. Easy access to Fraser
Highway, Highway #1 and USA Border.