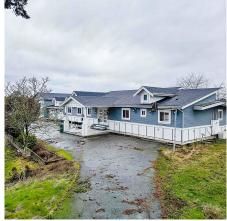

## 1975 232 Street, Langley

\$5,750,000

40 ACRE BLUEBERRY FARM WITH 2
HOMES. Main home is 4.170 SQ/FT with 5
Bedrooms, 5 Bathrooms, Media Room, and Wet
Bar. Home was completely renovated in 2021 with
a large covered patio, attached 3 car garage and a
large garage for a RV with 14' door height. Mobile
Home 1,800 SQ/FT with 2 kitchens, 4 Bedrooms
and 2 Bathrooms. There is a 2,600 SQ/FT Barn
and a large 4,500 SQ/FT Office Building.
Currently planted in Blueberry 3 Acres of
Bluecrop, 14.5 Acres of Elliot, 13.5 Acres of Duke
and 2.5 Acres of Reka. Easy access to Fraser
Highway, Highway #1 and USA Border.