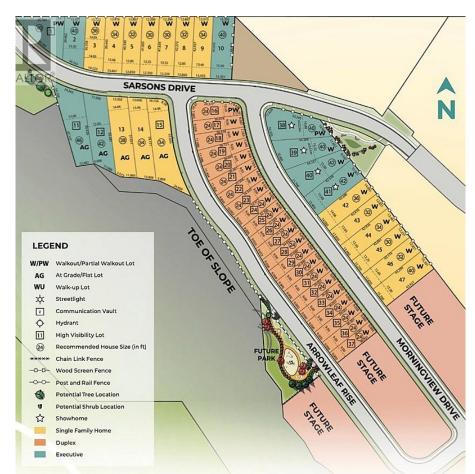

## 437 Morningview Drive, Coldstream

\$325,000

Discover the perfect canvas for your dream home in the heart of Morningview! This walkout lot, nestled in the picturesque Morningview subdivision on Middleton Mountain, beckons those seeking the ideal setting for a single-family masterpiece. Enjoy the privilege of crafting your vision within a community designed for modern living. Delight in proposed open spaces, parks, and a playground, providing ample opportunities for outdoor recreation. The network of trails seamlessly connects to Middleton Mountain Park, spanning nearly 30 acres of natural beauty. Coldstream, renowned for its tight-knit community ambiance and exceptional schools, ensures a nurturing environment for families. A quick drive takes you to the vibrant municipality of Vernon, where urban amenities meet small-town charm. The region boasts first-class ski hills, inviting wineries, and sun-kissed beaches, including the stunning Kalamalka Lake with its glassy turquoise waters. Embrace the freedom to design your haven on this walkout lot, enhancing your lifestyle amid the captivating surroundings. Opting for this property means choosing quality, as the build is exclusively with Gibsons—ensuring meticulous craftsmanship and attention to detail. Seize the opportunity to not only purchase a lot but also embark on a journey to create the home you've always envisioned. Don't miss your chance to secure this prime piece of Middleton Mountain and turn your dream home into a reality. (id:56120)