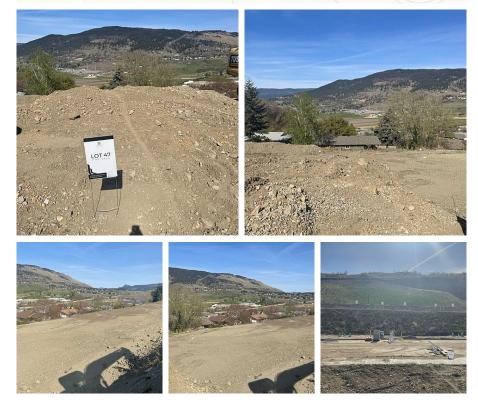

## 437 Morningview Drive, Coldstream

\$325,000

Discover the perfect canvas for your dream home in the heart of Morningview! This walkout lot, nestled in the picturesque Morningview subdivision on Middleton Mountain, beckons those seeking the ideal setting for a single-family masterpiece. Enjoy the privilege of crafting your vision within a community designed for modern living. Delight in proposed open spaces, parks, and a playground, providing ample opportunities for outdoor recreation. The network of trails seamlessly connects to Middleton Mountain Park, spanning nearly 30 acres of natural beauty. Coldstream, renowned for its tight-knit community ambiance and exceptional schools, ensures a nurturing environment for families. A quick drive takes you to the vibrant municipality of Vernon, where urban amenities meet small-town charm. The region boasts first-class ski hills, inviting wineries, and sun-kissed beaches, including the stunning Kalamalka Lake with its glassy turquoise waters. Embrace the freedom to design your haven on this walkout lot, enhancing your lifestyle amid the captivating surroundings. Opting for this property means choosing quality, as the build is exclusively with Gibsons—ensuring meticulous craftsmanship and attention to detail. Seize the opportunity to not only purchase a lot but also embark on a journey to create the home you've always envisioned. Don't miss your chance to secure this prime piece of Middleton Mountain and turn your dream home into a reality. (id:56120)