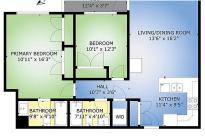

## 207 280 Island Hwy, View Royal

\$542,900

| UNIT 207, 280 ISLAND HIGHWAY |                      |                       |                 |
|------------------------------|----------------------|-----------------------|-----------------|
| REPARED FOR THE              | EXCLUSIVE USE OF REA | ALTORS® CHUCK MEAGHE  | R & SARAH VIDAL |
|                              | CEILING HEIGHT OF    | MAIN FLOOR IS 8" 10". |                 |
| FLOOR                        | TOTAL                | FINISHED              | DECK            |
| MAIN                         | 933                  | 889                   | 44              |
| TOTAL                        | 933                  | 889                   | 44              |

## **KEY INFORMATION**

MLS® 951952

Residential Attached

View Royal

2 Bedrooms

2 Bathrooms

889 SF

933 SF Lot