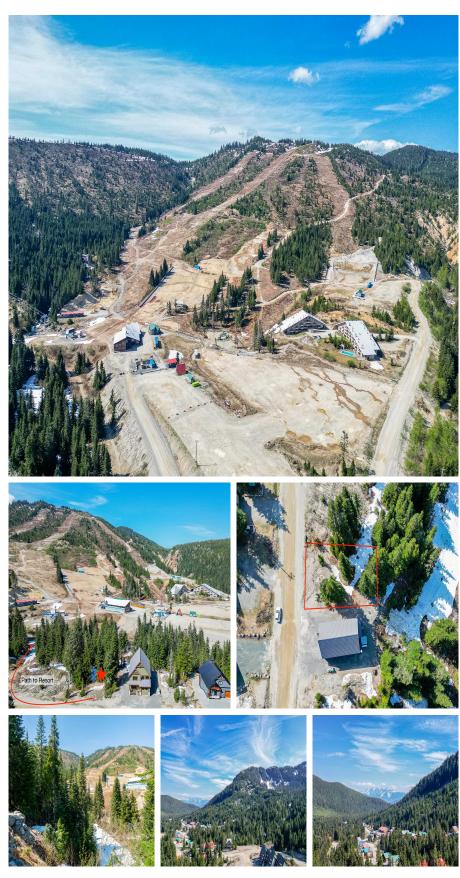

## 20926 Snowflake Crescent, Agassiz

\$599,000

Building lot on Snowflake Crescent! Rarely do these lots come available, zoned for a single family dwelling and backing onto green belt with views of Sasquatch Mountain Resort and surrounding mountains, this is the legacy property you've been waiting for! Primarily flat and with a great example of what could be built next door the options are endless. If you're looking for insanely close proximity to the Mountain then this is it! Come explore what this lot and Hemlock Valley have to offer!

## FEATURES

Views: Sasquatch Mountain Resort Listed By: Top Producers Realty Ltd.