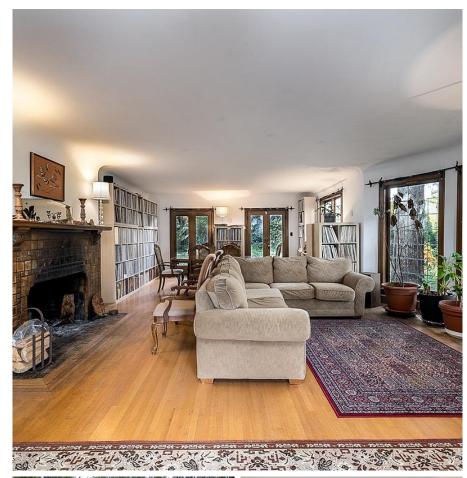

## 4786 Drummond Drive, Vancouver

\$12,899,000

Build your dream home on this prime 38,200 Sqft /.88 Acre property in the heart of Point Grey. The value is mainly in the land with 100 Ft. of frontage and a south facing backyard. This rare property offers potential water & mountain views! Located on coveted Drummond Drive, this location is in the top school catchments and close to prominent private school, UBC campus, private/public golf courses, Jericho Park and Locarno Beach.