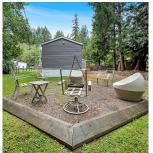

## D5 920 Whittaker Rd, Malahat

\$319,900

Step into the cozy charm of this 2015-built manufactured home, nestled on a generous quarter-acre lot. If you're seeking the perfect blend of space and comfort, you've just stumbled upon a gem in the neighbourhood! This turn-key home boasts the rare distinction of being one of the park's only two-bedroom, two-bathroom and fully fenced space. You'll find it's been lovingly maintained by its first and proud owner, who utilized COVID times to update inside and out! Spend the day working in a new shed while spending the evenings in your outdoor sanctuary and newly built fire patio area. Stepping through the front door, you are greeted by over 1000 square feet of warm, inviting space. An openconcept floor plan, large windows, fireplace and new deck truly embody the essence of outdoor living, an oasis for those who appreciate the great outdoors. Steps from Spectacle Lake, this property is truly an outsider's dream waiting to welcome you with open arms! Pet-friendly and lower maintenance fees. (id:56120)