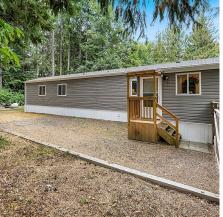

## D5 920 Whittaker Rd, Malahat

\$319,900

Step into the cozy charm of this 2015-built manufactured home, nestled on a generous quarter-acre lot. If you're seeking the perfect blend of space and comfort, you've just stumbled upon a gem in the neighbourhood! This turn-key home boasts the rare distinction of being one of the park's only two-bedroom, two-bathroom and fully fenced space. You'll find it's been lovingly maintained by its first and proud owner, who utilized COVID times to update inside and out! Spend the day working in a new shed while spending the evenings in your outdoor sanctuary and newly built fire patio area. Stepping through the front door, you are greeted by over 1000 square feet of warm, inviting space. An openconcept floor plan, large windows, fireplace and new deck truly embody the essence of outdoor living, an oasis for those who appreciate the great outdoors. Steps from Spectacle Lake, this property is truly an outsider's dream waiting to welcome you with open arms! Pet-friendly and lower maintenance fees. (id:56120)