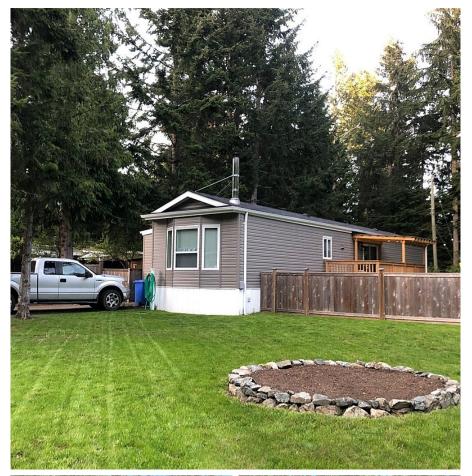

## D5 920 Whittaker Rd, Malahat

\$319,900

Step into the cozy charm of this 2015-built manufactured home, nestled on a generous quarter-acre lot. If you're seeking the perfect blend of space and comfort, you've just stumbled upon a gem in the neighbourhood! This turn-key home boasts the rare distinction of being one of the park's only two-bedroom, two-bathroom and fully fenced space. You'll find it's been lovingly maintained by its first and proud owner, who utilized COVID times to update inside and out! Spend the day working in a new shed while spending the evenings in your outdoor sanctuary and newly built fire patio area. Stepping through the front door, you are greeted by over 1000 square feet of warm, inviting space. An openconcept floor plan, large windows, fireplace and new deck truly embody the essence of outdoor living, an oasis for those who appreciate the great outdoors. Steps from Spectacle Lake, this property is truly an outsider's dream waiting to welcome you with open arms! Pet-friendly and lower maintenance fees. (id:56120)