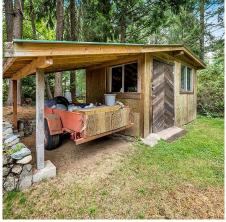

## D5 920 Whittaker Rd, Malahat

\$319,900

Step into the cozy charm of this 2015-built manufactured home, nestled on a generous quarter-acre lot. If you're seeking the perfect blend of space and comfort, you've just stumbled upon a gem in the neighbourhood! This turn-key home boasts the rare distinction of being one of the park's only two-bedroom, two-bathroom and fully fenced space. You'll find it's been lovingly maintained by its first and proud owner, who utilized COVID times to update inside and out! Spend the day working in a new shed while spending the evenings in your outdoor sanctuary and newly built fire patio area. Stepping through the front door, you are greeted by over 1000 square feet of warm, inviting space. An openconcept floor plan, large windows, fireplace and new deck truly embody the essence of outdoor living, an oasis for those who appreciate the great outdoors. Steps from Spectacle Lake, this property is truly an outsider's dream waiting to welcome you with open arms! Pet-friendly and lower maintenance fees. (id:56120)