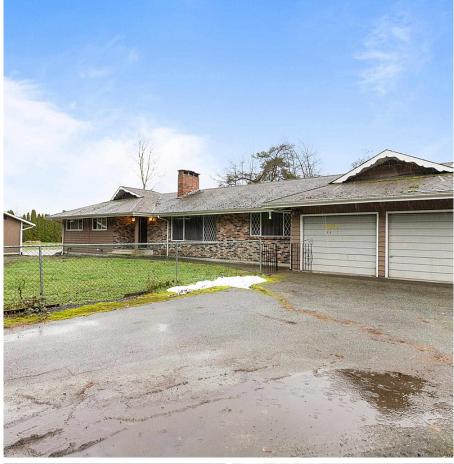

## 18822 Old Dewdney Trunk Road, Pitt Meadows

\$3,250,000

What an opportunity to own acreage in Pitt Meadows. Welcome to this original owner home that has been loved for many years. This 12.08acre homestead on City Water has sprawling 3 bed/2 bath rancher that is over 2000 sqft, horeshoe driveway, workshop, storage shed, lbarn/ leanto, carport, double garage. This level property has no Creeks and would be perfect for farming, hobbies, privacy or to just enjoy. Ample parking. Close to all amenities, Golf courses, trails and easy access to all the commuter routes including Golden Ears Way, West Coast Express, Lougheed Hwy and Hwy #1. Endless opportunities for this fantastic property.

## **KEY INFORMATION**

MLS® R2844841 Residential Detached North Meadows 3 Bedrooms 3 Bathrooms 2,121 SF

## FEATURES

Year Built: 1973 Listed By: Royal LePage Elite West