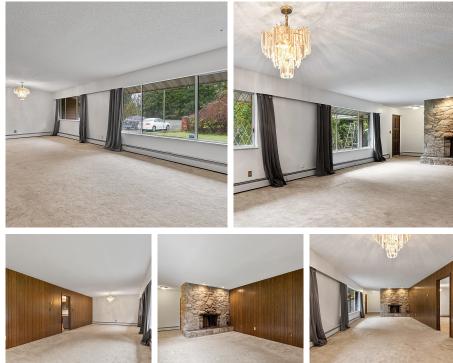

## 18822 Old Dewdney Trunk Road, Pitt Meadows

\$3,250,000

What an opportunity to own acreage in Pitt Meadows. Welcome to this original owner home that has been loved for many years. This 12.08acre homestead on City Water has sprawling 3 bed/2 bath rancher that is over 2000 sqft, horeshoe driveway, workshop, storage shed, lbarn/ leanto, carport, double garage. This level property has no Creeks and would be perfect for farming, hobbies, privacy or to just enjoy. Ample parking. Close to all amenities, Golf courses, trails and easy access to all the commuter routes including Golden Ears Way, West Coast Express, Lougheed Hwy and Hwy #1. Endless opportunities for this fantastic property.

## **KEY INFORMATION**

MLS® R2844841 Residential Detached North Meadows 3 Bedrooms 3 Bathrooms 2,121 SF

## FEATURES

Year Built: 1973 Listed By: Royal LePage Elite West