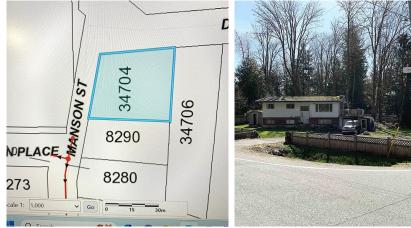

## 34704 Dewdney Trunk Road, Mission

\$1,025,000

Large 2 level home on massive 16,520 sq ft lot in premium Hatzic Bench location! This home is a handyman special, 3 bedroom, 2 bath main floor with kitchen, living room and dining room.

Basement is partially finished with 2 bedrooms, storage room, rec room and 1 car garage. This is a one of a kind lot, all flat and usable, plenty of space to park your truck and RV, build a shop, you name it. City sewer is a stones throw away if you would like to pursue development ideas. Very rare to find a lot this large and this flat with 2 road frontages in Hatzic, call today!