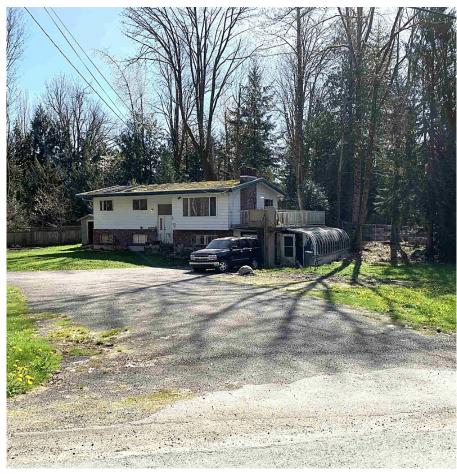

## 34704 Dewdney Trunk Road, Mission

\$1,025,000

Large 2 level home on massive 16,520 sq ft lot in premium Hatzic Bench location! This home is a handyman special, 3 bedroom, 2 bath main floor with kitchen, living room and dining room.

Basement is partially finished with 2 bedrooms, storage room, rec room and 1 car garage. This is a one of a kind lot, all flat and usable, plenty of space to park your truck and RV, build a shop, you name it. City sewer is a stones throw away if you would like to pursue development ideas. Very rare to find a lot this large and this flat with 2 road frontages in Hatzic, call today!