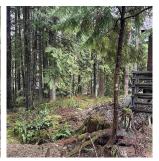

## 12653 Cardinal Street, Mission

\$925,000

TRANQUIL 5 ACRES: Bare Land about an acre cleared ready for your dream home or RV. This land has a 1000-gallon Septic tank, 100-amp power, a Drilled well with a pressure tank, and two 50-amp hookups for RV. Fenced Paddock and three-sided horse shelter utility shed. The challenging work has already been done for you, lots of drainage and gravel driveway have already been done. This land would make lovely park-like trails, and listen to the stream close by, and the birds chirping. This is a lovely setting on a deadend road. Sign on the property, and call to view the property. Seller Motivated