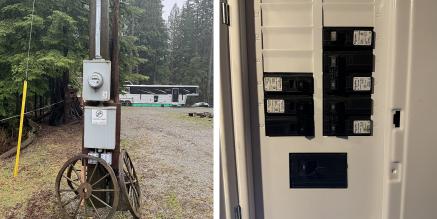

## 12653 Cardinal Street, Mission

\$925,000

TRANQUIL 5 ACRES: Bare Land about an acre cleared ready for your dream home or RV. This land has a 1000-gallon Septic tank, 100-amp power, a Drilled well with a pressure tank, and two 50-amp hookups for RV. Fenced Paddock and three-sided horse shelter utility shed. The challenging work has already been done for you, lots of drainage and gravel driveway have already been done. This land would make lovely park-like trails, and listen to the stream close by, and the birds chirping. This is a lovely setting on a deadend road. Sign on the property, and call to view the property. Seller Motivated