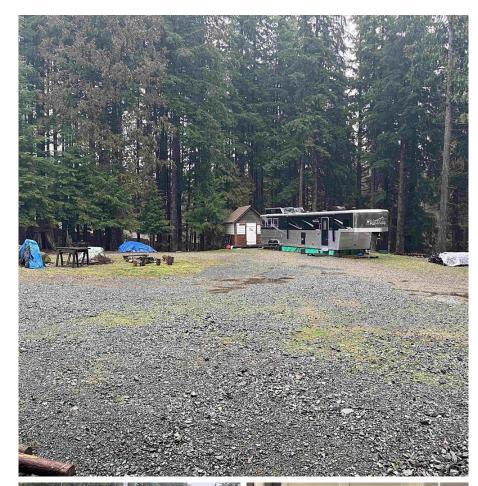

## 12653 Cardinal Street, Mission

\$925,000

TRANQUIL 5 ACRES: Bare Land about an acre cleared ready for your dream home or RV. This land has a 1000-gallon Septic tank, 100-amp power, a Drilled well with a pressure tank, and two 50-amp hookups for RV. Fenced Paddock and three-sided horse shelter utility shed. The challenging work has already been done for you, lots of drainage and gravel driveway have already been done. This land would make lovely park-like trails, and listen to the stream close by, and the birds chirping. This is a lovely setting on a deadend road. Sign on the property, and call to view the property. Seller Motivated