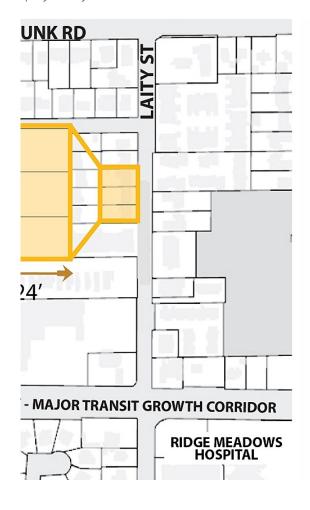

## **3-LOT CONSOL**

Transit Corridor I 1.85

> 11915 11919 11929

> > MAP

**100m** to Dewndne **250m** to Loug **250m** to Ridge Meadov Prime location for low to medium-rise development within the Lougheed Transit
Corridor Plan in the City of Maple Ridge. This site is located right on Laity Street, between Dewdney Trunk Rd. and Lougheed Hwy, in close proximity to the intersection of Laity and Lougheed Hwy, which is defined as Complete Street and Transit Node, where the City of Maple Ridge encourages the highest density and mixed-use. This location and site area make provide excellent opportunities for creative designs, higher densities, and mixed-use, which all fall in the criteria of a hub landmark building.