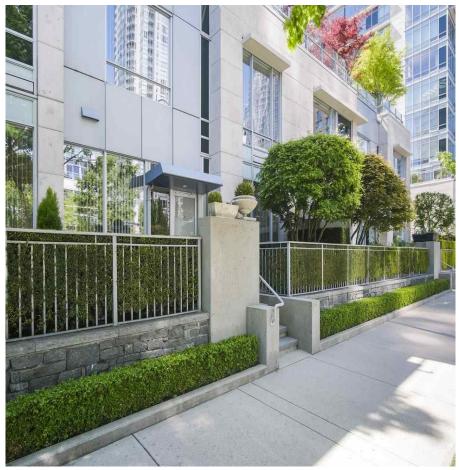

## 410 Beach Crescent, Vancouver

\$2,998,000

Superb townhome in the prestigious King's Landing, just steps to seawall & parks. This stunning 2 level home offers 1600sf of luxurious air-conditioned living space. It features an open living/dining area on the main floor with overheight ceilings. Separate chef's kitchen with granite countertops, Sub-Zero fridge, Viking gas range & a huge walk-in pantry. Designer upgrades include heated marble floors on both levels & wallto-wall custom closet in the master for added storage. Ensuite bath has steam shower. Gas hookup for your outdoor living in your private patio. World-class resort-like amenities include 80' indoor pool, sauna, hot tub, fitness centre, billard room, theatre, party lounge and more. 24 hr concierge service. 3 guest suites, 2 parking & a huge storage locker.