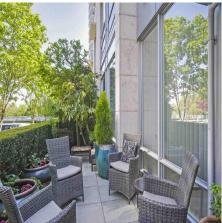

## 410 Beach Crescent, Vancouver

\$2,998,000

Superb townhome in the prestigious King's Landing, just steps to seawall & parks. This stunning 2 level home offers 1600sf of luxurious air-conditioned living space. It features an open living/dining area on the main floor with overheight ceilings. Separate chef's kitchen with granite countertops, Sub-Zero fridge, Viking gas range & a huge walk-in pantry. Designer upgrades include heated marble floors on both levels & wallto-wall custom closet in the master for added storage. Ensuite bath has steam shower. Gas hookup for your outdoor living in your private patio. World-class resort-like amenities include 80' indoor pool, sauna, hot tub, fitness centre, billard room, theatre, party lounge and more. 24 hr concierge service. 3 guest suites, 2 parking & a huge storage locker.