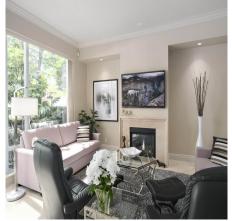

## 410 Beach Crescent, Vancouver

\$2,998,000

Superb townhome in the prestigious King's Landing, just steps to seawall & parks. This stunning 2 level home offers 1600sf of luxurious air-conditioned living space. It features an open living/dining area on the main floor with overheight ceilings. Separate chef's kitchen with granite countertops, Sub-Zero fridge, Viking gas range & a huge walk-in pantry. Designer upgrades include heated marble floors on both levels & wallto-wall custom closet in the master for added storage. Ensuite bath has steam shower. Gas hookup for your outdoor living in your private patio. World-class resort-like amenities include 80' indoor pool, sauna, hot tub, fitness centre, billard room, theatre, party lounge and more. 24 hr concierge service. 3 guest suites, 2 parking & a huge storage locker.