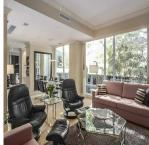

## 410 Beach Crescent, Vancouver

\$2,998,000

Superb townhome in the prestigious King's Landing, just steps to seawall & parks. This stunning 2 level home offers 1600sf of luxurious air-conditioned living space. It features an open living/dining area on the main floor with overheight ceilings. Separate chef's kitchen with granite countertops, Sub-Zero fridge, Viking gas range & a huge walk-in pantry. Designer upgrades include heated marble floors on both levels & wallto-wall custom closet in the master for added storage. Ensuite bath has steam shower. Gas hookup for your outdoor living in your private patio. World-class resort-like amenities include 80' indoor pool, sauna, hot tub, fitness centre, billard room, theatre, party lounge and more. 24 hr concierge service. 3 guest suites, 2 parking & a huge storage locker.