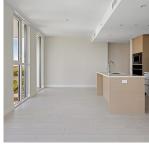

## 2203 3538 Sawmill Crescent, Vancouver

\$1,197,000

High floor, corner, AIR CONDITIONED concrete 3 bdrm + office + 2 balconies with stunning views from every window at Avalon 3. Your 1,085 SF home is perfectly laid out with bdrms separate from the living area for a more house feel. Features incl stylish interiors with laminate floors throughout, over height ceilings, floor to ceiling windows allowing for plenty of light & gorgeous panoramic views from the Fraser River to the mountains. Chef's kitchen with 5 burner gas stove, full-size wall mounted oven, integrated 36-inch Jenn-air fridge, soft close cabinets/drawers & island with bar seating. Avalon 3 offers communal grassy courtyard & roof deck with outdoor pool & hot tub, fitness centre, guest suites, concierge & clubhouse. 2 pkg stalls & locker incl.