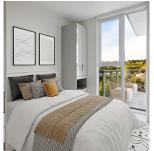

## 2203 3538 Sawmill Crescent, Vancouver

\$1,197,000

High floor, corner, AIR CONDITIONED concrete 3 bdrm + office + 2 balconies with stunning views from every window at Avalon 3. Your 1,085 SF home is perfectly laid out with bdrms separate from the living area for a more house feel. Features incl stylish interiors with laminate floors throughout, over height ceilings, floor to ceiling windows allowing for plenty of light & gorgeous panoramic views from the Fraser River to the mountains. Chef's kitchen with 5 burner gas stove, full-size wall mounted oven, integrated 36-inch Jenn-air fridge, soft close cabinets/drawers & island with bar seating. Avalon 3 offers communal grassy courtyard & roof deck with outdoor pool & hot tub, fitness centre, guest suites, concierge & clubhouse. 2 pkg stalls & locker incl.