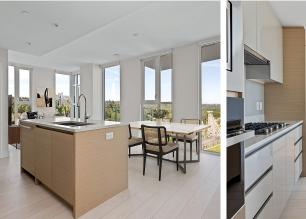

## 2203 3538 Sawmill Crescent, Vancouver

\$1,197,000

High floor, corner, AIR CONDITIONED concrete 3 bdrm + office + 2 balconies with stunning views from every window at Avalon 3. Your 1,085 SF home is perfectly laid out with bdrms separate from the living area for a more house feel. Features incl stylish interiors with laminate floors throughout, over height ceilings, floor to ceiling windows allowing for plenty of light & gorgeous panoramic views from the Fraser River to the mountains. Chef's kitchen with 5 burner gas stove, full-size wall mounted oven, integrated 36-inch Jenn-air fridge, soft close cabinets/drawers & island with bar seating. Avalon 3 offers communal grassy courtyard & roof deck with outdoor pool & hot tub, fitness centre, guest suites, concierge & clubhouse. 2 pkg stalls & locker incl.