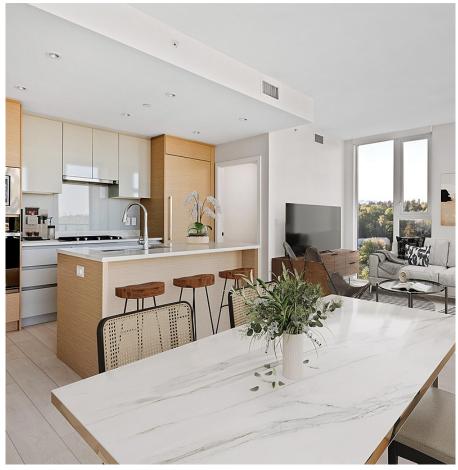

## 2203 3538 Sawmill Crescent, Vancouver

\$1,197,000

High floor, corner, AIR CONDITIONED concrete 3 bdrm + office + 2 balconies with stunning views from every window at Avalon 3. Your 1,085 SF home is perfectly laid out with bdrms separate from the living area for a more house feel. Features incl stylish interiors with laminate floors throughout, over height ceilings, floor to ceiling windows allowing for plenty of light & gorgeous panoramic views from the Fraser River to the mountains. Chef's kitchen with 5 burner gas stove, full-size wall mounted oven, integrated 36-inch Jenn-air fridge, soft close cabinets/drawers & island with bar seating. Avalon 3 offers communal grassy courtyard & roof deck with outdoor pool & hot tub, fitness centre, guest suites, concierge & clubhouse. 2 pkg stalls & locker incl.