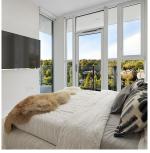

## 2203 3538 Sawmill Crescent, Vancouver

\$1,197,000

High floor, corner, AIR CONDITIONED concrete 3 bdrm + office + 2 balconies with stunning views from every window at Avalon 3. Your 1,085 SF home is perfectly laid out with bdrms separate from the living area for a more house feel. Features incl stylish interiors with laminate floors throughout, over height ceilings, floor to ceiling windows allowing for plenty of light & gorgeous panoramic views from the Fraser River to the mountains. Chef's kitchen with 5 burner gas stove, full-size wall mounted oven, integrated 36-inch Jenn-air fridge, soft close cabinets/drawers & island with bar seating. Avalon 3 offers communal grassy courtyard & roof deck with outdoor pool & hot tub, fitness centre, guest suites, concierge & clubhouse. 2 pkg stalls & locker incl.