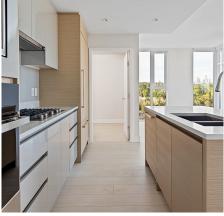

## 2203 3538 Sawmill Crescent, Vancouver

\$1,197,000

High floor, corner, AIR CONDITIONED concrete 3 bdrm + office + 2 balconies with stunning views from every window at Avalon 3. Your 1,085 SF home is perfectly laid out with bdrms separate from the living area for a more house feel. Features incl stylish interiors with laminate floors throughout, over height ceilings, floor to ceiling windows allowing for plenty of light & gorgeous panoramic views from the Fraser River to the mountains. Chef's kitchen with 5 burner gas stove, full-size wall mounted oven, integrated 36-inch Jenn-air fridge, soft close cabinets/drawers & island with bar seating. Avalon 3 offers communal grassy courtyard & roof deck with outdoor pool & hot tub, fitness centre, guest suites, concierge & clubhouse. 2 pkg stalls & locker incl.