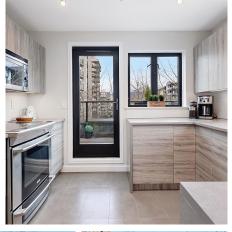

## Ph 411 175 E 10th Street, North Vancouver

\$995,000

Get the 411! This exceptionally rare CORNER PENTHOUSE at Rutherford Park is a true gem. A meticulously renovated, 2 bed/2 bath unit boasts 15' vaulted ceilings + skylights for loads of natural light. With nearly 1000 sqft of interior bliss, enjoy generously sized rooms, sleek hard surface flooring throughout, a gas fireplace and spacious kitchen adorned with quartz countertops + induction range. The westerly sundeck calls for leisurely lounging and BBQs. A highly respected + wellmaintained building, noteworthy features incl. rainscreening(2010), plumbing upgrades(2012), new roof(2018), the convenience of 2 elevators plus 1 parking/1 storage, pets and rentals permitted. Just steps away, off leash park, kids parks, coffee shops, Whole Foods, gyms and easy access to transit.