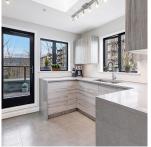

## Ph 411 175 E 10th Street, North Vancouver

\$995,000

Get the 411! This exceptionally rare CORNER PENTHOUSE at Rutherford Park is a true gem. A meticulously renovated, 2 bed/2 bath unit boasts 15' vaulted ceilings + skylights for loads of natural light. With nearly 1000 sqft of interior bliss, enjoy generously sized rooms, sleek hard surface flooring throughout, a gas fireplace and spacious kitchen adorned with quartz countertops + induction range. The westerly sundeck calls for leisurely lounging and BBQs. A highly respected + wellmaintained building, noteworthy features incl. rainscreening(2010), plumbing upgrades(2012), new roof(2018), the convenience of 2 elevators plus 1 parking/1 storage, pets and rentals permitted. Just steps away, off leash park, kids parks, coffee shops, Whole Foods, gyms and easy access to transit.