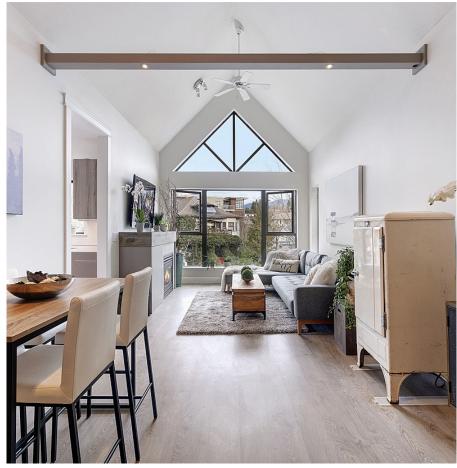

## Ph 411 175 E 10th Street, North Vancouver

\$995,000

Get the 411! This exceptionally rare CORNER PENTHOUSE at Rutherford Park is a true gem. A meticulously renovated, 2 bed/2 bath unit boasts 15' vaulted ceilings + skylights for loads of natural light. With nearly 1000 sqft of interior bliss, enjoy generously sized rooms, sleek hard surface flooring throughout, a gas fireplace and spacious kitchen adorned with quartz countertops + induction range. The westerly sundeck calls for leisurely lounging and BBQs. A highly respected + wellmaintained building, noteworthy features incl. rainscreening(2010), plumbing upgrades(2012), new roof(2018), the convenience of 2 elevators plus 1 parking/1 storage, pets and rentals permitted. Just steps away, off leash park, kids parks, coffee shops, Whole Foods, gyms and easy access to transit.