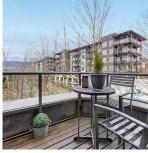

## Ph 411 175 E 10th Street, North Vancouver

\$995,000

Get the 411! This exceptionally rare CORNER PENTHOUSE at Rutherford Park is a true gem. A meticulously renovated, 2 bed/2 bath unit boasts 15' vaulted ceilings + skylights for loads of natural light. With nearly 1000 sqft of interior bliss, enjoy generously sized rooms, sleek hard surface flooring throughout, a gas fireplace and spacious kitchen adorned with quartz countertops + induction range. The westerly sundeck calls for leisurely lounging and BBQs. A highly respected + wellmaintained building, noteworthy features incl. rainscreening(2010), plumbing upgrades(2012), new roof(2018), the convenience of 2 elevators plus 1 parking/1 storage, pets and rentals permitted. Just steps away, off leash park, kids parks, coffee shops, Whole Foods, gyms and easy access to transit.