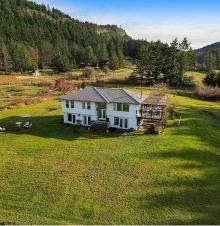

## 300 Wood Dale Drive, Mayne Island

\$1,799,000

Always dreaming of a lifestyle change or hobby farm? Well now is the time to make it real with this acreage featuring 2, 10 acre parcels boasting wide open spaces, bright open sky with southwest exposure, boutique vineyard, array of fruit trees, pasture, 2 ponds, chicken coop, grass tennis court, & distance ocean views. And that is just the property! A 3 bdrm 4 bthrm renovated 2355 sq ft home was designed with a note of Tuscan flavour, & B&B potential with separate living areas for both owners & guests. Relax on the private deck amongst grapevines & take in the tranquillity as you begin or end your day. An enormous workshop will suit your needs whatever your plans may be. The properties are zoned each for house & guest cottage. Come Feel the Magic!