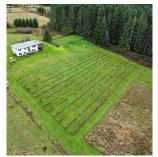

## 300 Wood Dale Drive, Mayne Island

\$1,799,000

Always dreaming of a lifestyle change or hobby farm? Well now is the time to make it real with this acreage featuring 2, 10 acre parcels boasting wide open spaces, bright open sky with southwest exposure, boutique vineyard, array of fruit trees, pasture, 2 ponds, chicken coop, grass tennis court, & distance ocean views. And that is just the property! A 3 bdrm 4 bthrm renovated 2355 sq ft home was designed with a note of Tuscan flavour, & B&B potential with separate living areas for both owners & guests. Relax on the private deck amongst grapevines & take in the tranquillity as you begin or end your day. An enormous workshop will suit your needs whatever your plans may be. The properties are zoned each for house & guest cottage. Come Feel the Magic!