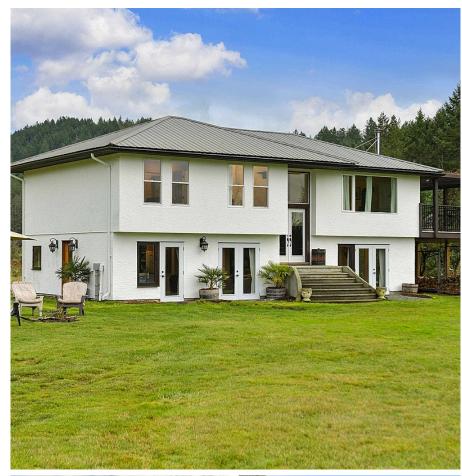

## 300 Wood Dale Drive, Mayne Island

\$1,799,000

Always dreaming of a lifestyle change or hobby farm? Well now is the time to make it real with this acreage featuring 2, 10 acre parcels boasting wide open spaces, bright open sky with southwest exposure, boutique vineyard, array of fruit trees, pasture, 2 ponds, chicken coop, grass tennis court, & distance ocean views. And that is just the property! A 3 bdrm 4 bthrm renovated 2355 sq ft home was designed with a note of Tuscan flavour, & B&B potential with separate living areas for both owners & guests. Relax on the private deck amongst grapevines & take in the tranquillity as you begin or end your day. An enormous workshop will suit your needs whatever your plans may be. The properties are zoned each for house & guest cottage. Come Feel the Magic!