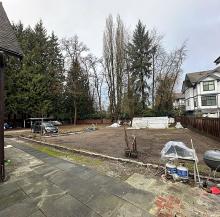

## 5070 Canada Way, Burnaby

\$4,900,000

INVESTOR ALERT! Approximately 1/2 acre lot (21,641 sq ft) with 119' frontage, in prime Burnaby location, steps to Deer Lake Park, Shadbolt Centre, scenic trails and the upcoming Burnaby Lake Overpass. A short drive to Metrotown, Amazing Brentwood, BCIT, easy access to buses & Hwy #1. Popular Buckingham Elementary & Burnaby Central Secondary catchment. This property is currently zoned C2 & R4 which permit multiple uses. Great holding property or potential for development.