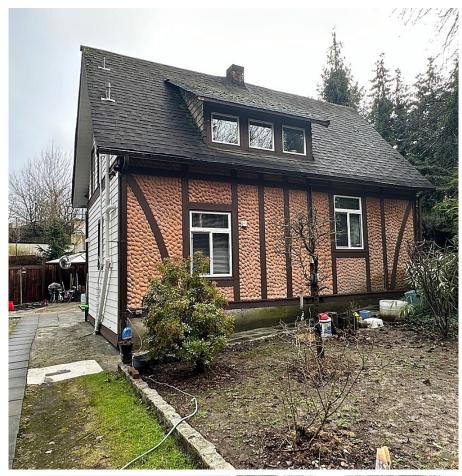

## 5070 Canada Way, Burnaby

\$4,900,000

INVESTOR ALERT! Approximately 1/2 acre lot (21,641 sq ft) with 119' frontage, in prime Burnaby location, steps to Deer Lake Park, Shadbolt Centre, scenic trails and the upcoming Burnaby Lake Overpass. A short drive to Metrotown, Amazing Brentwood, BCIT, easy access to buses & Hwy #1. Popular Buckingham Elementary & Burnaby Central Secondary catchment. This property is currently zoned C2 & R4 which permit multiple uses. Great holding property or potential for development.

## **KEY INFORMATION**

MLS® R2845847
Residential Detached
Burnaby Lake
4 Bedrooms
2 Bathrooms
2,914 SF
21,641 SF Lot

## **FEATURES**

Year Built: 1924 Listed By: eXp Realty