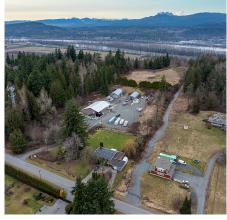

## 28989 Marsh Mccormick Road, Abbotsford

\$3,990,000

Mountains, Fraser River and Glen Valley, Golden Ears on this 10 acre estate property which offers variety of opportunities such as One of Kind Fishery Processing Facility or an eco-resort with views. Easy access from Highway 1, Abbotsford airport, golf course, shoppings. A lot capital investment such as warehouse, pavement, water well, power over years by seller. Potentials to generating big cash flows with lease parking, freezer, storage etc...! Great investment for holding or explore your dream ideas capitalizing the views in north! **KEY INFORMATION** 