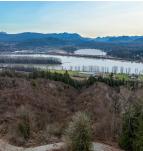

## 28989 Marsh Mccormick Road, Abbotsford

\$3,990,000

Mountains, Fraser River and Glen Valley, Golden Ears on this 10 acre estate property which offers variety of opportunities such as One of Kind Fishery Processing Facility or an eco-resort with views. Easy access from Highway 1, Abbotsford airport, golf course, shoppings. A lot capital investment such as warehouse, pavement, water well, power over years by seller. Potentials to generating big cash flows with lease parking, freezer, storage etc...! Great investment for holding or explore your dream ideas capitalizing the views in north! **KEY INFORMATION** 

Amazing and breathtaking views of North Shore

MLS® R2845822

Residential Detached

Bradner

3 Bedrooms

3 Bathrooms

1,943 SF

435,600 SF Lot