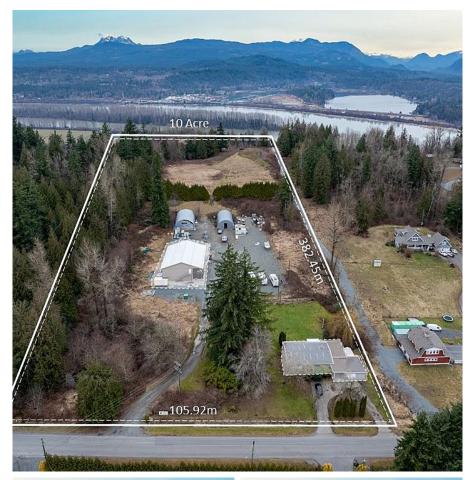

## 28989 Marsh Mccormick Road, Abbotsford

\$3,990,000

Mountains, Fraser River and Glen Valley, Golden Ears on this 10 acre estate property which offers variety of opportunities such as One of Kind Fishery Processing Facility or an eco-resort with views. Easy access from Highway 1, Abbotsford airport, golf course, shoppings. A lot capital investment such as warehouse, pavement, water well, power over years by seller. Potentials to generating big cash flows with lease parking, freezer, storage etc...! Great investment for holding or explore your dream ideas capitalizing the views in north! **KEY INFORMATION** 

Amazing and breathtaking views of North Shore

MLS® R2845822

Residential Detached

Bradner

3 Bedrooms

3 Bathrooms

1,943 SF

435,600 SF Lot