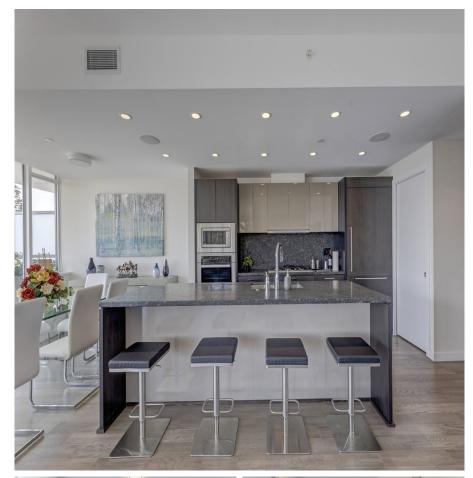

## 503 768 Arthur Erickson Place, West Vancouver

\$2,960,000

Discover the epitome of luxury living in this 5th floor, south facing unit at Evelyn's Forest Edge 4, an award-winning community developed by Onni Group in West Vancouver. Boasting stunning views of the city and The Lions Gate Bridge, this spacious suite features an open-concept floor plan with 1,570 sqft of interior living space, 2 bedrooms, and a den. The suite is elegantly appointed with wide plank oak hardwood flooring throughout and a fully equipped kitchen with top-of-the-line appliances, including a Sub-Zero fridge/freezer and Miele cooking facilities. Enjoy the convenience of air conditioning, a full-size washer/dryer, an outdoor fireplace, automated blinds and secure parking.