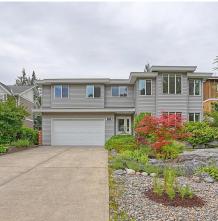

## 1011 Tobermory Way, Squamish

\$1,895,000

An exceptional home, extensively updated in 2012 & 2021, showcases views of Mt. Habrich, Alpha & Brohm Ridge. The open plan main floor allows for seamless living featuring a custom kitchen, island w/ Brazilian quartzite & waterfall detailing, new appliances, bathrooms w/heated tile floors & LED lighting throughout. The main floor bdrm+3pce ensuite opens to an outdoor private patio. There are 4 bdrms up (or 3 bdrm + family room). The 486sf double garage + driveway provides plenty of room for storage & parking. Over 1100sf of outdoor patios, sundecks & balconies plus a fully fenced yard to enjoy year-round. Custom cedar sauna, copper shower & natural gas fire pit create the perfect West Coast outdoor spa feeling. New Rainbird irrigation system & extensive landscaping installed 2022.