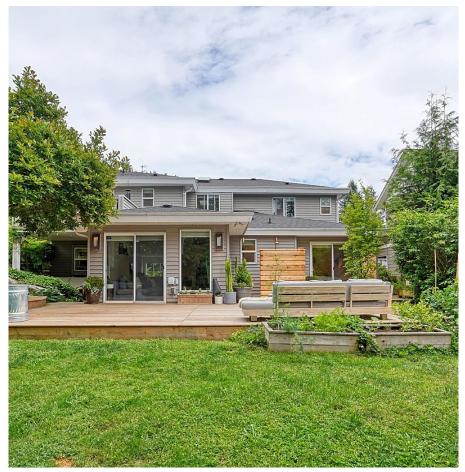

## 1011 Tobermory Way, Squamish

\$1,895,000

An exceptional home, extensively updated in 2012 & 2021, showcases views of Mt. Habrich, Alpha & Brohm Ridge. The open plan main floor allows for seamless living featuring a custom kitchen, island w/ Brazilian quartzite & waterfall detailing, new appliances, bathrooms w/heated tile floors & LED lighting throughout. The main floor bdrm+3pce ensuite opens to an outdoor private patio. There are 4 bdrms up (or 3 bdrm + family room). The 486sf double garage + driveway provides plenty of room for storage & parking. Over 1100sf of outdoor patios, sundecks & balconies plus a fully fenced yard to enjoy year-round. Custom cedar sauna, copper shower & natural gas fire pit create the perfect West Coast outdoor spa feeling. New Rainbird irrigation system & extensive landscaping installed 2022.