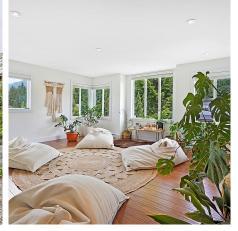

## 1011 Tobermory Way, Squamish

\$1,895,000

An exceptional home, extensively updated in 2012 & 2021, showcases views of Mt. Habrich, Alpha & Brohm Ridge. The open plan main floor allows for seamless living featuring a custom kitchen, island w/ Brazilian quartzite & waterfall detailing, new appliances, bathrooms w/heated tile floors & LED lighting throughout. The main floor bdrm+3pce ensuite opens to an outdoor private patio. There are 4 bdrms up (or 3 bdrm + family room). The 486sf double garage + driveway provides plenty of room for storage & parking. Over 1100sf of outdoor patios, sundecks & balconies plus a fully fenced yard to enjoy year-round. Custom cedar sauna, copper shower & natural gas fire pit create the perfect West Coast outdoor spa feeling. New Rainbird irrigation system & extensive landscaping installed 2022.