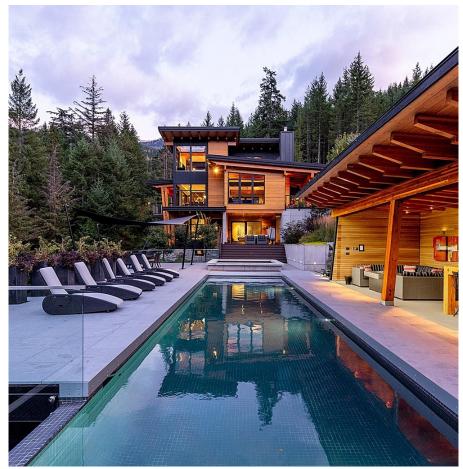

## 1563 Spring Creek Drive, Whistler

\$7,900,000

This gorgeous South-West facing architecturally designed mountain modern home has one of the best pools in town and a swanky "cantina", which features an outdoor kitchen including BBQ, commercial beverage fridge, stainless sink, custom dining bar table, comfy sitting area around a gas fire bowl & overhead infrared patio heating for those chilly evenings. This Spring Creek estate is a mountain refuge, an ideal place to escape from the world or throw a fabulous party! The private, 4story masterpiece holds court, facing its outdoor sanctuary—a 66' infinity pool that is heated by a sustainable solar system and gas boiler, with fountain jets, night lighting, and adjoining bubbling water fountain pool which doubles as the perfect 'toddler pool'. An exquisite, one-of-a-kind property!