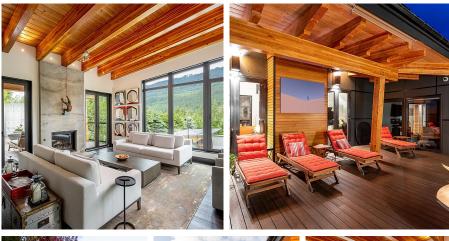

## 1563 Spring Creek Drive, Whistler

\$7,900,000

This gorgeous South-West facing architecturally designed mountain modern home has one of the best pools in town and a swanky "cantina", which features an outdoor kitchen including BBQ, commercial beverage fridge, stainless sink, custom dining bar table, comfy sitting area around a gas fire bowl & overhead infrared patio heating for those chilly evenings. This Spring Creek estate is a mountain refuge, an ideal place to escape from the world or throw a fabulous party! The private, 4story masterpiece holds court, facing its outdoor sanctuary—a 66' infinity pool that is heated by a sustainable solar system and gas boiler, with fountain jets, night lighting, and adjoining bubbling water fountain pool which doubles as the perfect 'toddler pool'. An exquisite, one-of-a-kind property!