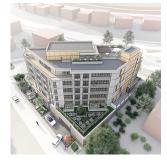

## 2111 W 34th Avenue, Vancouver

\$9,000,000

Prime Rental Development with Mountain Views! A prime 13,368 SF lot in Kerrisdale offering a unique development opportunity under Secured Rental Policy (SRP) RR-2B zoning. This self-contained lot allows for a 6-storey building with a 2.4 FSR, translating to 32,083 SF of buildable area. Current plans for 36 rental units with flexibility for expansion via a 4-lot assembly to 38,471 SF, yielding 92,330 buildable SF. This property offers a unique parking advantage with potential for above-grade parking built into the slope, eliminating the need for underground excavation saving construction costs. A strategic opportunity in a coveted location.