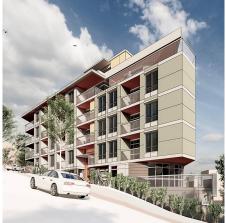

## 2111 W 34th Avenue, Vancouver

\$9,000,000

Prime Rental Development with Mountain Views! A prime 13,368 SF lot in Kerrisdale offering a unique development opportunity under Secured Rental Policy (SRP) RR-2B zoning. This self-contained lot allows for a 6-storey building with a 2.4 FSR, translating to 32,083 SF of buildable area. Current plans for 36 rental units with flexibility for expansion via a 4-lot assembly to 38,471 SF, yielding 92,330 buildable SF. This property offers a unique parking advantage with potential for above-grade parking built into the slope, eliminating the need for underground excavation saving construction costs. A strategic opportunity in a coveted location.