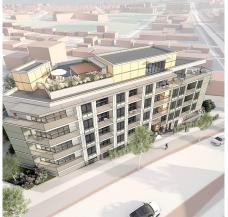

## 2111 W 34th Avenue, Vancouver

\$9,000,000

Prime Rental Development with Mountain Views! A prime 13,368 SF lot in Kerrisdale offering a unique development opportunity under Secured Rental Policy (SRP) RR-2B zoning. This self-contained lot allows for a 6-storey building with a 2.4 FSR, translating to 32,083 SF of buildable area. Current plans for 36 rental units with flexibility for expansion via a 4-lot assembly to 38,471 SF, yielding 92,330 buildable SF. This property offers a unique parking advantage with potential for above-grade parking built into the slope, eliminating the need for underground excavation saving construction costs. A strategic opportunity in a coveted location.