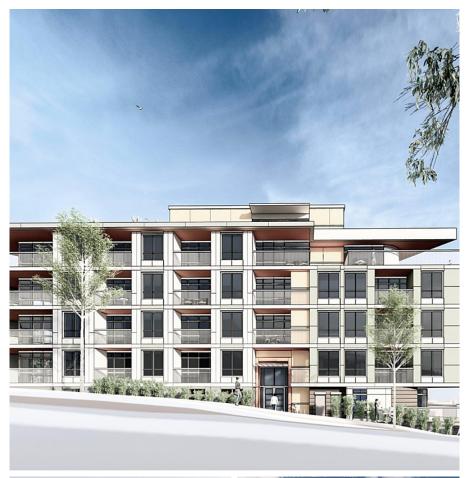

## 2111 W 34th Avenue, Vancouver

\$9,000,000

Prime Rental Development with Mountain Views! A prime 13,368 SF lot in Kerrisdale offering a unique development opportunity under Secured Rental Policy (SRP) RR-2B zoning. This self-contained lot allows for a 6-storey building with a 2.4 FSR, translating to 32,083 SF of buildable area. Current plans for 36 rental units with flexibility for expansion via a 4-lot assembly to 38,471 SF, yielding 92,330 buildable SF. This property offers a unique parking advantage with potential for above-grade parking built into the slope, eliminating the need for underground excavation saving construction costs. A strategic opportunity in a coveted location.