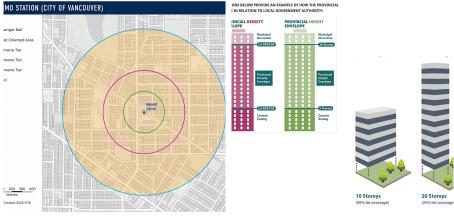

## 4289 Nanaimo Street, Vancouver

\$4,600,000

Transit-Oriented Development Site with amazing views! Perfectly located within 200 meters of the Nanaimo Skytrain station, capitalize on the new TOD, allowing for an impressive 5.0 FAR, to develop a towering 20-storey building. This site presents an unparalleled opportunity for expansion through a 4-6 lots land assembly and 250 FT frontage, expanding the potential lot size to 30,175 SF and unlocking up to 150,875 buildable SF. Leverage the potential for significant growth and development in a transit-oriented location and make a landmark impact in the area!