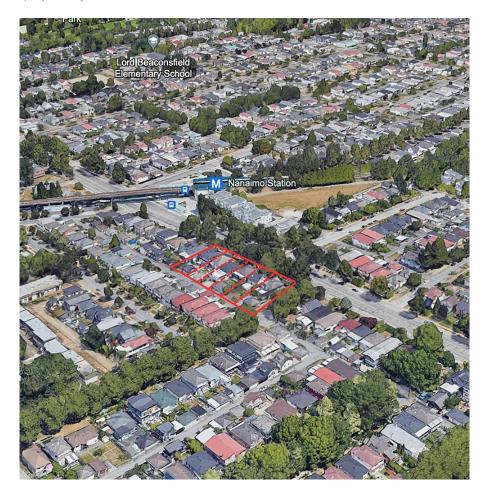

## 4289 Nanaimo Street, Vancouver

\$4,600,000

Transit-Oriented Development Site with amazing views! Perfectly located within 200 meters of the Nanaimo Skytrain station, capitalize on the new TOD, allowing for an impressive 5.0 FAR, to develop a towering 20-storey building. This site presents an unparalleled opportunity for expansion through a 4-6 lots land assembly and 250 FT frontage, expanding the potential lot size to 30,175 SF and unlocking up to 150,875 buildable SF. Leverage the potential for significant growth and development in a transit-oriented location and make a landmark impact in the area!