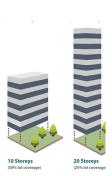

## **4277** Nanaimo Street, Vancouver

\$3,500,000

Transit-Oriented Development Site with amazing views! Perfectly located within 200 meters of the Nanaimo Skytrain station, capitalize on the new TOD, allowing for an impressive 5.0 FAR, to develop a towering 20-storey building. This site presents an unparalleled opportunity for expansion through a 4-6 lots land assembly and 250 FT frontage, expanding the potential lot size to 30,175 SF and unlocking up to 150,875 buildable SF. Leverage the potential for significant growth and development in a transit-oriented location and make a landmark impact in the area!