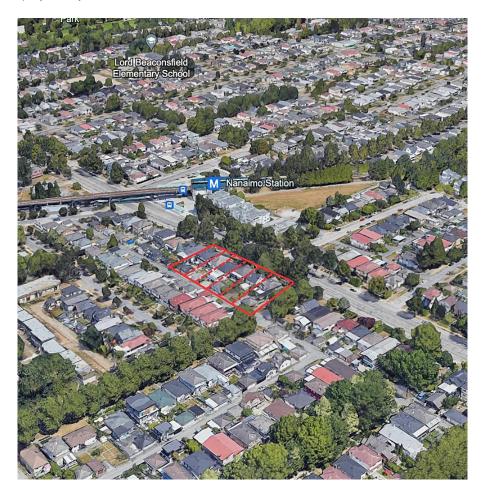

## **4277** Nanaimo Street, Vancouver

\$3,500,000

Transit-Oriented Development Site with amazing views! Perfectly located within 200 meters of the Nanaimo Skytrain station, capitalize on the new TOD, allowing for an impressive 5.0 FAR, to develop a towering 20-storey building. This site presents an unparalleled opportunity for expansion through a 4-6 lots land assembly and 250 FT frontage, expanding the potential lot size to 30,175 SF and unlocking up to 150,875 buildable SF. Leverage the potential for significant growth and development in a transit-oriented location and make a landmark impact in the area!