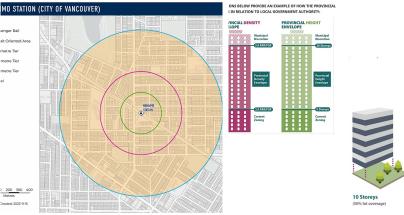

## **4277** Nanaimo Street, Vancouver

\$3,500,000

Transit-Oriented Development Site with amazing views! Perfectly located within 200 meters of the Nanaimo Skytrain station, capitalize on the new TOD, allowing for an impressive 5.0 FAR, to develop a towering 20-storey building. This site presents an unparalleled opportunity for expansion through a 4-6 lots land assembly and 250 FT frontage, expanding the potential lot size to 30,175 SF and unlocking up to 150,875 buildable SF. Leverage the potential for significant growth and development in a transit-oriented location and make a landmark impact in the area!