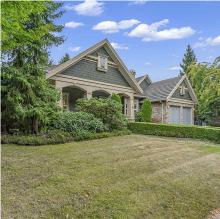

## **3211 143 Street, Surrey**

\$2,990,000

The Elgin Estate! Elegant craftsman style showhome built by Windridge. This Gorgeous house features over 13,500 Sqft. lot, 4,376 sqft 5 bedrooms ,  $4 \frac{1}{2}$  bathrooms plus Den with walk out basement home, 3 good sized bedrooms on top level, main floor formal living, dining, great room and Den; 3 bedrooms and recreation room, wet bar in the fully finished basement built by current owner in year 2011; many more updated and renovation: New eaves and gutters in 2021; Hardwood floor on main, Kitchen island with Quartz countertop and maple backsplash, SubZero and Wolf appliance new hood range, updated power room in 2020. Quality millwork, finish and attention detail. Beautiful landscaped fenced corner lot, possible RV access, quick freeway access. The school catchment: Chantrell Creek & Elgin Park.

## **KEY INFORMATION**

MLS® R2846155
Residential Detached
Elgin Chantrell
5 Bedrooms
5 Bathrooms
4,376 SF

13,547 SF Lot