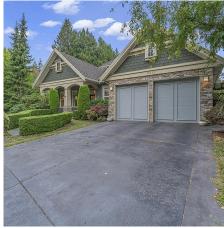

## **3211 143 Street, Surrey**

\$2,990,000

The Elgin Estate! Elegant craftsman style showhome built by Windridge. This Gorgeous house features over 13,500 Sqft. lot, 4,376 sqft 5 bedrooms ,  $4 \frac{1}{2}$  bathrooms plus Den with walk out basement home, 3 good sized bedrooms on top level, main floor formal living, dining, great room and Den; 3 bedrooms and recreation room, wet bar in the fully finished basement built by current owner in year 2011; many more updated and renovation: New eaves and gutters in 2021; Hardwood floor on main, Kitchen island with Quartz countertop and maple backsplash, SubZero and Wolf appliance new hood range, updated power room in 2020. Quality millwork, finish and attention detail. Beautiful landscaped fenced corner lot, possible RV access, quick freeway access. The school catchment: Chantrell Creek & Elgin Park.

## **KEY INFORMATION**

MLS® R2846155
Residential Detached
Elgin Chantrell
5 Bedrooms
5 Bathrooms
4,376 SF

13,547 SF Lot