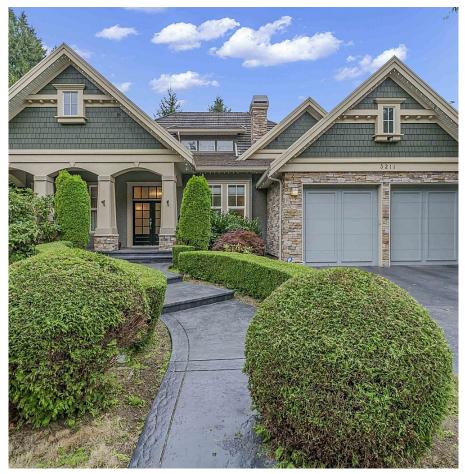

## **3211 143 Street, Surrey**

\$2,990,000

The Elgin Estate! Elegant craftsman style showhome built by Windridge. This Gorgeous house features over 13,500 Sqft. lot, 4,376 sqft 5 bedrooms ,  $4 \frac{1}{2}$  bathrooms plus Den with walk out basement home, 3 good sized bedrooms on top level, main floor formal living, dining, great room and Den; 3 bedrooms and recreation room, wet bar in the fully finished basement built by current owner in year 2011; many more updated and renovation: New eaves and gutters in 2021; Hardwood floor on main, Kitchen island with Quartz countertop and maple backsplash, SubZero and Wolf appliance new hood range, updated power room in 2020. Quality millwork, finish and attention detail. Beautiful landscaped fenced corner lot, possible RV access, quick freeway access. The school catchment: Chantrell Creek & Elgin Park.

## **KEY INFORMATION**

MLS® R2846155
Residential Detached
Elgin Chantrell
5 Bedrooms
5 Bathrooms
4,376 SF

13,547 SF Lot