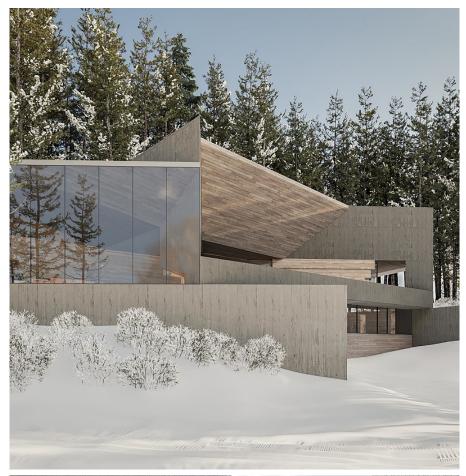

## 2926 Kadenwood Drive, Whistler

\$3,995,000

Nestled in the pristine forest high above Whistler Creekside; almost 1,000 feet above the valley floor, the exclusive and prestigious neighbourhood of Kadenwood offers magnificent estate home-sites that represent the peak of luxury living in North America's number one ski resort. Located on the high side of Kadenwood Drive you will find Lot 9; a 14,000 sq/ft sun drenched building lot with generous street frontage and expansive views to the West, South-West & North-West. 2926 Kadenwood Drive is located a short walk from the top of the Kadenwood gondola and ski out access is right across the street; ski/in/ski-out convenience at its finest! Kadenwood residents enjoy a private gondola that whisks you to Creekside in just four minutes, with views of forests, lakes & mountain peaks every second

## **FEATURES**

Views: Expansive Views

Listed By: Engel & Volkers Whistler