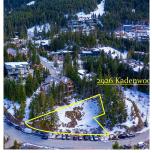

## 2926 Kadenwood Drive, Whistler

\$3,995,000

Nestled in the pristine forest high above Whistler Creekside; almost 1,000 feet above the valley floor, the exclusive and prestigious neighbourhood of Kadenwood offers magnificent estate home-sites that represent the peak of luxury living in North America's number one ski resort. Located on the high side of Kadenwood Drive you will find Lot 9; a 14,000 sq/ft sun drenched building lot with generous street frontage and expansive views to the West, South-West & North-West. 2926 Kadenwood Drive is located a short walk from the top of the Kadenwood gondola and ski out access is right across the street; ski/in/ski-out convenience at its finest! Kadenwood residents enjoy a private gondola that whisks you to Creekside in just four minutes, with views of forests, lakes & mountain peaks every second

## **KEY INFORMATION**

MLS® R2846200

Land Only

Bayshores

o Bedrooms

o Bathrooms

o SF

13,678 SF Lot