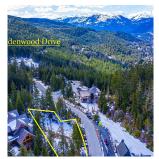

## 2926 Kadenwood Drive, Whistler

\$3,995,000

Nestled in the pristine forest high above Whistler Creekside; almost 1,000 feet above the valley floor, the exclusive and prestigious neighbourhood of Kadenwood offers magnificent estate home-sites that represent the peak of luxury living in North America's number one ski resort. Located on the high side of Kadenwood Drive you will find Lot 9; a 14,000 sq/ft sun drenched building lot with generous street frontage and expansive views to the West, South-West & North-West. 2926 Kadenwood Drive is located a short walk from the top of the Kadenwood gondola and ski out access is right across the street; ski/in/ski-out convenience at its finest! Kadenwood residents enjoy a private gondola that whisks you to Creekside in just four minutes, with views of forests, lakes & mountain peaks every second

## **KEY INFORMATION**

MLS® R2846200

Land Only

Bayshores

o Bedrooms

o Bathrooms

o SF

13,678 SF Lot