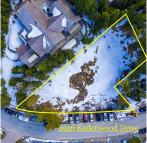

## 2926 Kadenwood Drive, Whistler

\$3,995,000

Nestled in the pristine forest high above Whistler Creekside; almost 1,000 feet above the valley floor, the exclusive and prestigious neighbourhood of Kadenwood offers magnificent estate home-sites that represent the peak of luxury living in North America's number one ski resort. Located on the high side of Kadenwood Drive you will find Lot 9; a 14,000 sq/ft sun drenched building lot with generous street frontage and expansive views to the West, South-West & North-West. 2926 Kadenwood Drive is located a short walk from the top of the Kadenwood gondola and ski out access is right across the street; ski/in/ski-out convenience at its finest! Kadenwood residents enjoy a private gondola that whisks you to Creekside in just four minutes, with views of forests, lakes & mountain peaks every second

## **KEY INFORMATION**

MLS® R2846200

Land Only

Bayshores

o Bedrooms

o Bathrooms

o SF

13,678 SF Lot