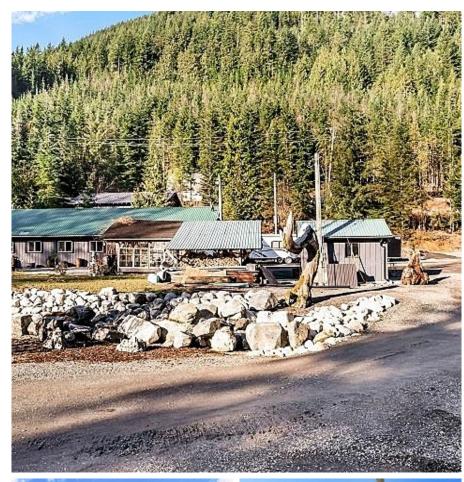

## 11871 Dewdney Trunk Road, Mission

\$1,970,000

9.61 ACRES IN THE BEAUTIFUL STEELHEAD AREA of NORTH MISSION. This quiet setting is the ideal place to raise the family, operate your business or just enjoy the beauty of the country. The 2,648 sqft rancher has an bright open floor plan, large living room / dining room and large kitchen that walks out to a hugh patio area with Swim Spa hot tub, ideal for hours of entertaining. Large Gym / Utility Room, Three (3) detached shops ideal for home base business or storage for all the toys. Bring your ideals Possible subdividing potential. YOUR OWN PIECE OF PARADISE. By appointment only DO NOT WALK ON TO THE PROPERTY. CLick the VIRTUAL TOUR URL in the top right to view video.