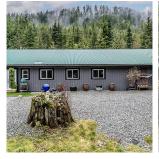

## 11871 Dewdney Trunk Road, Mission

\$1,970,000

9.61 ACRES IN THE BEAUTIFUL STEELHEAD AREA of NORTH MISSION. This quiet setting is the ideal place to raise the family, operate your business or just enjoy the beauty of the country. The 2,648 sqft rancher has an bright open floor plan, large living room / dining room and large kitchen that walks out to a hugh patio area with Swim Spa hot tub, ideal for hours of entertaining. Large Gym / Utility Room, Three (3) detached shops ideal for home base business or storage for all the toys. Bring your ideals Possible subdividing potential. YOUR OWN PIECE OF PARADISE. By appointment only DO NOT WALK ON TO THE PROPERTY. CLick the VIRTUAL TOUR URL in the top right to view video.