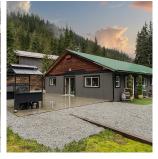

## 11871 Dewdney Trunk Road, Mission

\$1,970,000

9.61 ACRES IN THE BEAUTIFUL STEELHEAD AREA of NORTH MISSION. This quiet setting is the ideal place to raise the family, operate your business or just enjoy the beauty of the country. The 2,648 sqft rancher has an bright open floor plan, large living room / dining room and large kitchen that walks out to a hugh patio area with Swim Spa hot tub, ideal for hours of entertaining. Large Gym / Utility Room, Three (3) detached shops ideal for home base business or storage for all the toys. Bring your ideals Possible subdividing potential. YOUR OWN PIECE OF PARADISE. By appointment only DO NOT WALK ON TO THE PROPERTY. CLick the VIRTUAL TOUR URL in the top right to view video.