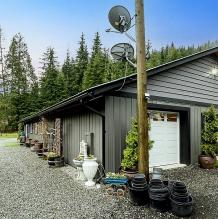

## 11871 Dewdney Trunk Road, Mission

\$1,970,000

9.61 ACRES IN THE BEAUTIFUL STEELHEAD AREA of NORTH MISSION. This quiet setting is the ideal place to raise the family, operate your business or just enjoy the beauty of the country. The 2,648 sqft rancher has an bright open floor plan, large living room / dining room and large kitchen that walks out to a hugh patio area with Swim Spa hot tub, ideal for hours of entertaining. Large Gym / Utility Room, Three (3) detached shops ideal for home base business or storage for all the toys. Bring your ideals Possible subdividing potential. YOUR OWN PIECE OF PARADISE. By appointment only DO NOT WALK ON TO THE PROPERTY. CLick the VIRTUAL TOUR URL in the top right to view video.