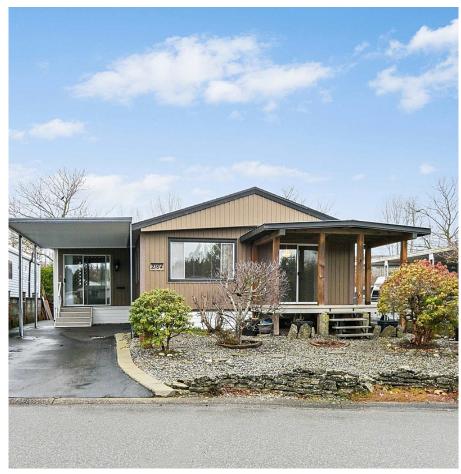

## 2164 Cumbria Drive, Surrey

\$549,000

Located in the Cranley Place subdivision is this 2bed/2bath home awaiting new owners with a vision. Original condition, the rooms are decent in size, and includes an enclosed porch area for hobbies, storage, or just a quiet getaway. Large living room, dining room, family room, laundry room. LOTS of storage space in here. Complete with a nice garden area in the back, and two sheds for storage of tools/gardening supplies. This is not a typical manufactured home "park". Every owner is completely responsible for their property. There are no fees, nor pet restrictions. Age restricted to 50+ for all residents. Must provide proof of age. Close to the hwys/Morgan Crossing shopping/5 min to the beach/easy access to Hwy99 for airport and border/5 minutes to uptown WR. RV storage/ club house.