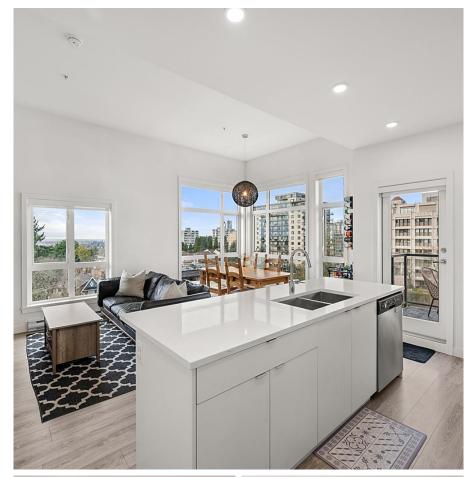

## 606 610 Brantford Street, New Westminster

\$799,900

Experience luxury in this top floor south-facing 2bed corner unit. Oversized windows and 11ft ceilings flood the main living space with natural light and an open feel. Enjoy the views from the living room and master bedroom, offering a picturesque panorama. The rooftop patio features a community garden, bbq area, kids play area and room to unwind and relax. This unit comes with 2 parking spots 1 of which is upgraded for EV charging. Immerse yourself in a vibrant community, as this residence is walking distance to Moody Park, Queens Park Sportsplex, shopping, restaurants, and all levels of school. Close to major commuting routes and walking distance to public transit and the skytrain. Elevate your lifestyle in this amazing condo where every detail is designed for comfort and convenience.