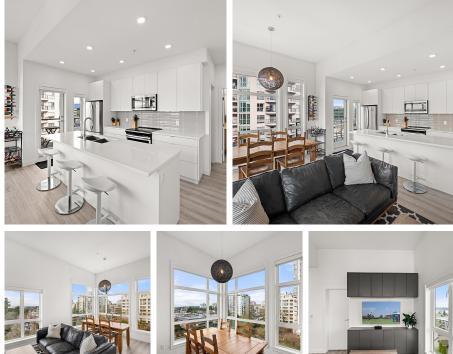

## 606 610 Brantford Street, New Westminster

\$799,900

Experience luxury in this top floor south-facing 2bed corner unit. Oversized windows and 11ft ceilings flood the main living space with natural light and an open feel. Enjoy the views from the living room and master bedroom, offering a picturesque panorama. The rooftop patio features a community garden, bbq area, kids play area and room to unwind and relax. This unit comes with 2 parking spots 1 of which is upgraded for EV charging. Immerse yourself in a vibrant community, as this residence is walking distance to Moody Park, Queens Park Sportsplex, shopping, restaurants, and all levels of school. Close to major commuting routes and walking distance to public transit and the skytrain. Elevate your lifestyle in this amazing condo where every detail is designed for comfort and convenience.