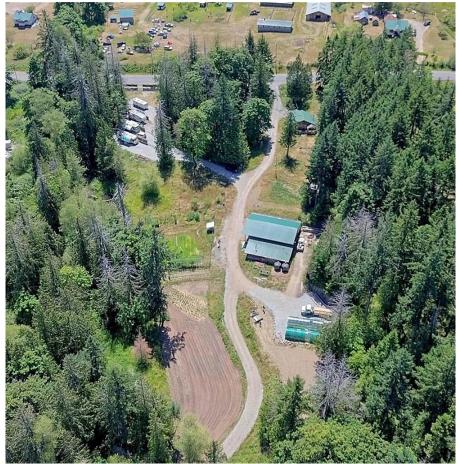

## 378 Rainbow Rd, Salt Spring

\$1,950,000

Rare, and like no other property on Salt Spring Island, is where you will discover your dream come true of owning 20 acres of sun soaked farmable land within walking distance to Ganges. The land has been thoughtfully planned out and their labor of love is self-evident. Revenue producing property with multiple rental sites and storage in place. Tradesmen and artisans can start operating your business in this impressive spacious covered shop with storage & parking for equipment. Newly installed greenhouses with power allow you to have vegetables all year round. You will appreciate the Regenerative Farming practices implemented with moveable fencing to allow cattle to graze throughout numerous pastures. Rain Water Harvesting system intelligently designed to take advantage of the rainy seasons plus the added bonus of having Okano/Aske Creek run through the property and a water license in place. Everything you need for a beautiful, self-sustaining lifestyle starts at 378 Rainbow Road. (id:56120)