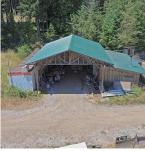

## 378 Rainbow Rd, Salt Spring

\$1,950,000

Rare, and like no other property on Salt Spring Island, is where you will discover your dream come true of owning 20 acres of sun soaked farmable land within walking distance to Ganges. The land has been thoughtfully planned out and their labor of love is self-evident. Revenue producing property with multiple rental sites and storage in place. Tradesmen and artisans can start operating your business in this impressive spacious covered shop with storage & parking for equipment. Newly installed greenhouses with power allow you to have vegetables all year round. You will appreciate the Regenerative Farming practices implemented with moveable fencing to allow cattle to graze throughout numerous pastures. Rain Water Harvesting system intelligently designed to take advantage of the rainy seasons plus the added bonus of having Okano/Aske Creek run through the property and a water license in place. Everything you need for a beautiful, self-sustaining lifestyle starts at 378 Rainbow Road. (id:56120)