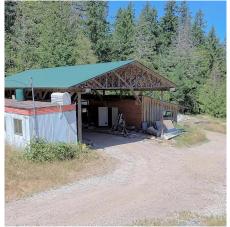

## 378 Rainbow Rd, Salt Spring

\$1,950,000

Rare, and like no other property on Salt Spring Island, is where you will discover your dream come true of owning 20 acres of sun soaked farmable land within walking distance to Ganges. The land has been thoughtfully planned out and their labor of love is self-evident. Revenue producing property with multiple rental sites and storage in place. Tradesmen and artisans can start operating your business in this impressive spacious covered shop with storage & parking for equipment. Newly installed greenhouses with power allow you to have vegetables all year round. You will appreciate the Regenerative Farming practices implemented with moveable fencing to allow cattle to graze throughout numerous pastures. Rain Water Harvesting system intelligently designed to take advantage of the rainy seasons plus the added bonus of having Okano/Aske Creek run through the property and a water license in place. Everything you need for a beautiful, self-sustaining lifestyle starts at 378 Rainbow Road. (id:56120)