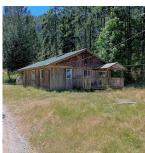

## 378 Rainbow Rd, Salt Spring

\$1,950,000

Rare, and like no other property on Salt Spring Island, is where you will discover your dream come true of owning 20 acres of sun soaked farmable land within walking distance to Ganges. The land has been thoughtfully planned out and their labor of love is self-evident. Revenue producing property with multiple rental sites and storage in place. Tradesmen and artisans can start operating your business in this impressive spacious covered shop with storage & parking for equipment. Newly installed greenhouses with power allow you to have vegetables all year round. You will appreciate the Regenerative Farming practices implemented with moveable fencing to allow cattle to graze throughout numerous pastures. Rain Water Harvesting system intelligently designed to take advantage of the rainy seasons plus the added bonus of having Okano/Aske Creek run through the property and a water license in place. Everything you need for a beautiful, self-sustaining lifestyle starts at 378 Rainbow Road. (id:56120)

## **KEY INFORMATION**

MLS® 952107 Residential Detached Saltspring Island 2 Bedrooms 1 Bathroom 923 SF

## **FEATURES**

Year Built: 1990

859,004 SF Lot

Listed By: Pemberton Holmes - Cloverdale