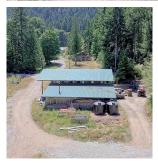

## 378 Rainbow Rd, Salt Spring

\$1,950,000

Rare, and like no other property on Salt Spring Island, is where you will discover your dream come true of owning 20 acres of sun soaked farmable land within walking distance to Ganges. The land has been thoughtfully planned out and their labor of love is self-evident. Revenue producing property with multiple rental sites and storage in place. Tradesmen and artisans can start operating your business in this impressive spacious covered shop with storage & parking for equipment. Newly installed greenhouses with power allow you to have vegetables all year round. You will appreciate the Regenerative Farming practices implemented with moveable fencing to allow cattle to graze throughout numerous pastures. Rain Water Harvesting system intelligently designed to take advantage of the rainy seasons plus the added bonus of having Okano/Aske Creek run through the property and a water license in place. Everything you need for a beautiful, self-sustaining lifestyle starts at 378 Rainbow Road. (id:56120)