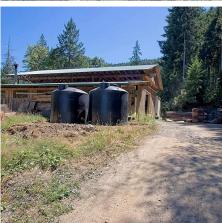

## 378 Rainbow Rd, Salt Spring

\$1,950,000

Rare, and like no other property on Salt Spring Island, is where you will discover your dream come true of owning 20 acres of sun soaked farmable land within walking distance to Ganges. The land has been thoughtfully planned out and their labor of love is self-evident. Revenue producing property with multiple rental sites and storage in place. Tradesmen and artisans can start operating your business in this impressive spacious covered shop with storage & parking for equipment. Newly installed greenhouses with power allow you to have vegetables all year round. You will appreciate the Regenerative Farming practices implemented with moveable fencing to allow cattle to graze throughout numerous pastures. Rain Water Harvesting system intelligently designed to take advantage of the rainy seasons plus the added bonus of having Okano/Aske Creek run through the property and a water license in place. Everything you need for a beautiful, self-sustaining lifestyle starts at 378 Rainbow Road. (id:56120)