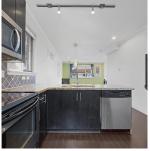

## LOCATION LOCATION!

KINGCREST ESTATES is conveniently located at 28th and Knight, providing an ideal setting for small families! Quiet inner courtyard exposure coupled with the best "duplex-like unit" in the complex makes this a winner! Spacious open concept living-dining-great room space with extra high ceilings. The top floor has 2 bedrooms with vaulted ceilings and a functional jack-and-jill ensuite bathroom. The entry level has a perfect guest suite with a 3 piece bath and the LARGE ATTACHED GARAGE with its own entrance provides room for parking. Walking distance to Save-On-Foods, Vancouver Public Library, and Lord Selkirk Elementary School! Great community and neighbourhood makes this perfect fit for the growing family!

## **KEY INFORMATION**

MLS® R2846957

Residential Attached

Knight

3 Bedrooms

2 Bathrooms

1,231 SF