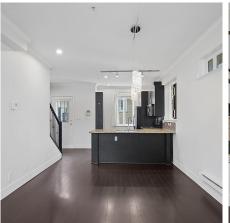

## LOCATION LOCATION!

KINGCREST ESTATES is conveniently located at 28th and Knight, providing an ideal setting for small families! Quiet inner courtyard exposure coupled with the best "duplex-like unit" in the complex makes this a winner! Spacious open concept living-dining-great room space with extra high ceilings. The top floor has 2 bedrooms with vaulted ceilings and a functional jack-and-jill ensuite bathroom. The entry level has a perfect guest suite with a 3 piece bath and the LARGE ATTACHED GARAGE with its own entrance provides room for parking. Walking distance to Save-On-Foods, Vancouver Public Library, and Lord Selkirk Elementary School! Great community and neighbourhood makes this perfect fit for the growing family!