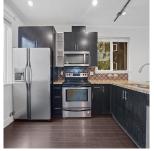

## LOCATION LOCATION!

KINGCREST ESTATES is conveniently located at 28th and Knight, providing an ideal setting for small families! Quiet inner courtyard exposure coupled with the best "duplex-like unit" in the complex makes this a winner! Spacious open concept living-dining-great room space with extra high ceilings. The top floor has 2 bedrooms with vaulted ceilings and a functional jack-and-jill ensuite bathroom. The entry level has a perfect guest suite with a 3 piece bath and the LARGE ATTACHED GARAGE with its own entrance provides room for parking. Walking distance to Save-On-Foods, Vancouver Public Library, and Lord Selkirk Elementary School! Great community and neighbourhood makes this perfect fit for the growing family!