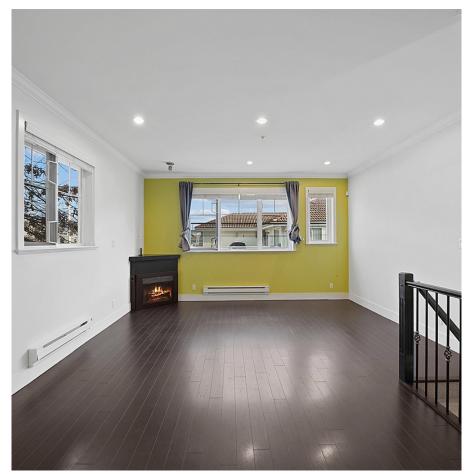

## LOCATION LOCATION!

KINGCREST ESTATES is conveniently located at 28th and Knight, providing an ideal setting for small families! Quiet inner courtyard exposure coupled with the best "duplex-like unit" in the complex makes this a winner! Spacious open concept living-dining-great room space with extra high ceilings. The top floor has 2 bedrooms with vaulted ceilings and a functional jack-and-jill ensuite bathroom. The entry level has a perfect guest suite with a 3 piece bath and the LARGE ATTACHED GARAGE with its own entrance provides room for parking. Walking distance to Save-On-Foods, Vancouver Public Library, and Lord Selkirk Elementary School! Great community and neighbourhood makes this perfect fit for the growing family!