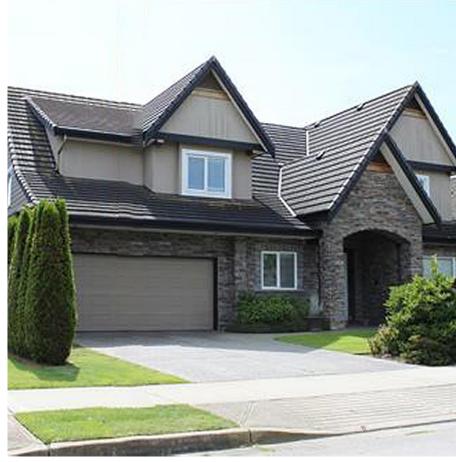

## 3528 Semlin Drive, Richmond

\$2,588,000

TERRA NOVA Custom-built 3209 sqft home feat 5 bdrms & 3.5 baths on large lot in Richmond's most desirable neighborhood. Large main floor master bedroom w/ spa 5pc ensuite & W/I closet makes this home perfect for retired living. Four bdrms & 2 full baths up: one with a Jack & Jill ensuite. Main floor feat vaulted ceilings & built-in cabinetry throughout. Expansive living room with gas f/p & skylights. Huge open kitchen with granite counters, maple cabinets, gas cooktop and separate coffee/wet bar area. Den or study w/cozy gas f/p. Double garage, new washer/dryer, built-in vacuum. South-facing back yard onto Quilchena Golf & Country Club. Short walk to the dyke & Natural Area. School catchment: Spul'u'Kwuks Elem & J.N. Burnett Secondary. Showings by appt with 24 hrs notice. Call to view!