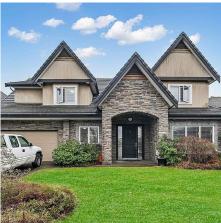

## 3528 Semlin Drive, Richmond

\$2,588,000

TERRA NOVA Custom-built 3209 sqft home feat 5 bdrms & 3.5 baths on large lot in Richmond's most desirable neighborhood. Large main floor master bedroom w/ spa 5pc ensuite & W/I closet makes this home perfect for retired living. Four bdrms & 2 full baths up: one with a Jack & Jill ensuite. Main floor feat vaulted ceilings & built-in cabinetry throughout. Expansive living room with gas f/p & skylights. Huge open kitchen with granite counters, maple cabinets, gas cooktop and separate coffee/wet bar area. Den or study w/cozy gas f/p. Double garage, new washer/dryer, built-in vacuum. South-facing back yard onto Quilchena Golf & Country Club. Short walk to the dyke & Natural Area. School catchment: Spul'u'Kwuks Elem & J.N. Burnett Secondary. Showings by appt with 24 hrs notice. Call to view!