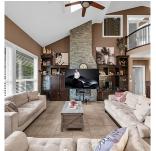

## 3528 Semlin Drive, Richmond

\$2,588,000

TERRA NOVA Custom-built 3209 sqft home feat 5 bdrms & 3.5 baths on large lot in Richmond's most desirable neighborhood. Large main floor master bedroom w/ spa 5pc ensuite & W/I closet makes this home perfect for retired living. Four bdrms & 2 full baths up: one with a Jack & Jill ensuite. Main floor feat vaulted ceilings & built-in cabinetry throughout. Expansive living room with gas f/p & skylights. Huge open kitchen with granite counters, maple cabinets, gas cooktop and separate coffee/wet bar area. Den or study w/cozy gas f/p. Double garage, new washer/dryer, built-in vacuum. South-facing back yard onto Quilchena Golf & Country Club. Short walk to the dyke & Natural Area. School catchment: Spul'u'Kwuks Elem & J.N. Burnett Secondary. Showings by appt with 24 hrs notice. Call to view!