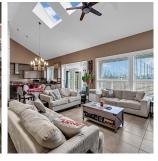

## 3528 Semlin Drive, Richmond

\$2,588,000

TERRA NOVA Custom-built 3209 sqft home feat 5 bdrms & 3.5 baths on large lot in Richmond's most desirable neighborhood. Large main floor master bedroom w/ spa 5pc ensuite & W/I closet makes this home perfect for retired living. Four bdrms & 2 full baths up: one with a Jack & Jill ensuite. Main floor feat vaulted ceilings & built-in cabinetry throughout. Expansive living room with gas f/p & skylights. Huge open kitchen with granite counters, maple cabinets, gas cooktop and separate coffee/wet bar area. Den or study w/cozy gas f/p. Double garage, new washer/dryer, built-in vacuum. South-facing back yard onto Quilchena Golf & Country Club. Short walk to the dyke & Natural Area. School catchment: Spul'u'Kwuks Elem & J.N. Burnett Secondary. Showings by appt with 24 hrs notice. Call to view!