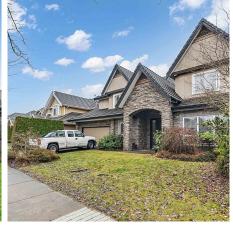

## 3528 Semlin Drive, Richmond

\$2,588,000

TERRA NOVA Custom-built 3209 sqft home feat 5 bdrms & 3.5 baths on large lot in Richmond's most desirable neighborhood. Large main floor master bedroom w/ spa 5pc ensuite & W/I closet makes this home perfect for retired living. Four bdrms & 2 full baths up: one with a Jack & Jill ensuite. Main floor feat vaulted ceilings & built-in cabinetry throughout. Expansive living room with gas f/p & skylights. Huge open kitchen with granite counters, maple cabinets, gas cooktop and separate coffee/wet bar area. Den or study w/cozy gas f/p. Double garage, new washer/dryer, built-in vacuum. South-facing back yard onto Quilchena Golf & Country Club. Short walk to the dyke & Natural Area. School catchment: Spul'u'Kwuks Elem & J.N. Burnett Secondary. Showings by appt with 24 hrs notice. Call to view!