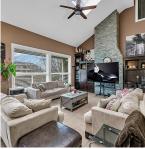

## 3528 Semlin Drive, Richmond

\$2,588,000

TERRA NOVA Custom-built 3209 sqft home feat 5 bdrms & 3.5 baths on large lot in Richmond's most desirable neighborhood. Large main floor master bedroom w/ spa 5pc ensuite & W/I closet makes this home perfect for retired living. Four bdrms & 2 full baths up: one with a Jack & Jill ensuite. Main floor feat vaulted ceilings & built-in cabinetry throughout. Expansive living room with gas f/p & skylights. Huge open kitchen with granite counters, maple cabinets, gas cooktop and separate coffee/wet bar area. Den or study w/cozy gas f/p. Double garage, new washer/dryer, built-in vacuum. South-facing back yard onto Quilchena Golf & Country Club. Short walk to the dyke & Natural Area. School catchment: Spul'u'Kwuks Elem & J.N. Burnett Secondary. Showings by appt with 24 hrs notice. Call to view!