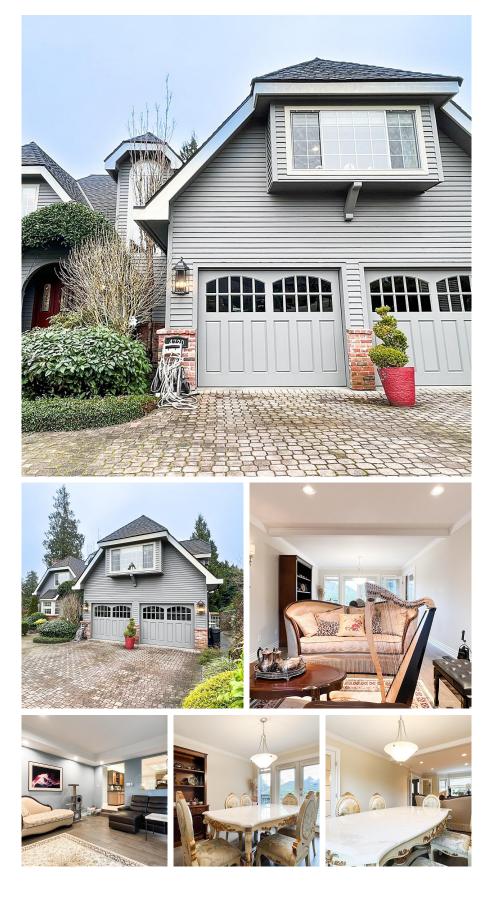

## 4720 Stahaken Place, Tsawwassen

\$1,750,000

Absolutely immaculate executive home in one of Tsawwassen's most exclusive neighbourhoods. This 4 bedrm home is one of the nicest you will find on the market today & features over 3000sqft of luxurious living space completely updated to show like new. Highlights incl wideplank hardwood flooring, in-floor radiant heating, stunning bathrooms, dream master w ensuite & walk-in, gourmet kitchen, high-end fixtures, appliances, millwork & window blinds, office w built-in cabinets, multi-room audio, alarm, central vac, oversize dbl garage w shop area, dbl french doors leading to entertainers yard & sundecks, pristine landscaping w in-ground sprinkler systm, new roof, boiler & much more! Quiet cul-de-sac location minutes to schools, parks, shopping & amenities.

## **KEY INFORMATION**

MLS® R2847173 Residential Detached English Bluff 4 Bedrooms 3 Bathrooms 3,088 SF 8,732 SF Lot

## FEATURES

Year Built: 1988 Listed By: Macdonald Realty Westmar