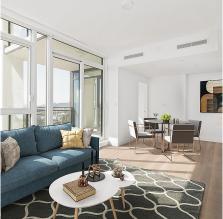

## 1602 901 Lougheed Highway, Coquitlam

\$749,900

Presenting LOMA, the ONLY concrete high-rise tower in downtown Maillardville, Coquitlam. Brand new 2 Bed + 2 FULL Baths south facing CORNER unit with beautiful UNOBSTRUCTED views of the Fraser River, Mt Baker & city skylines. Your next home features A/C for ultimate comfort, floor-to-ceiling windows for tons of natural light, over height 9' ceiling, wide plank laminate flooring throughout, full size washer/ dryer and high end Bosch appliances. Large covered private balcony that can be enjoyed all year round. Residents has access to 13,000 SF of amenities including a theatre, gym, yoga studio, sauna, meeting/study rooms, guest suite & rooftop lounge with panoramic views. Close to Superstore, T&T, Mackin Park, Community Centre. Easy access to Braid SkyTrain, Hwy 1, SFU & Lougheed Town Centre.