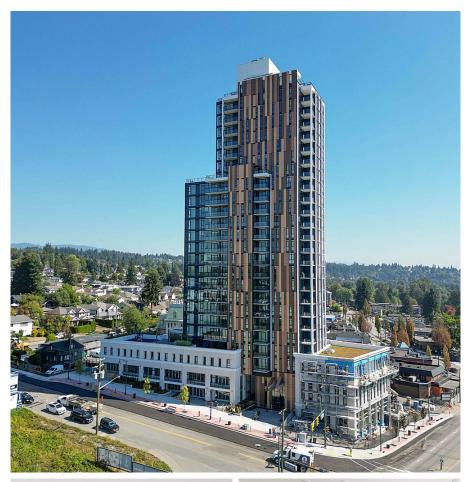

## 1602 901 Lougheed Highway, Coquitlam

\$749,900

Presenting LOMA, the ONLY concrete high-rise tower in downtown Maillardville, Coquitlam. Brand new 2 Bed + 2 FULL Baths south facing CORNER unit with beautiful UNOBSTRUCTED views of the Fraser River, Mt Baker & city skylines. Your next home features A/C for ultimate comfort, floor-to-ceiling windows for tons of natural light, over height 9' ceiling, wide plank laminate flooring throughout, full size washer/ dryer and high end Bosch appliances. Large covered private balcony that can be enjoyed all year round. Residents has access to 13,000 SF of amenities including a theatre, gym, yoga studio, sauna, meeting/study rooms, guest suite & rooftop lounge with panoramic views. Close to Superstore, T&T, Mackin Park, Community Centre. Easy access to Braid SkyTrain, Hwy 1, SFU & Lougheed Town Centre.