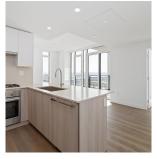

## 1602 901 Lougheed Highway, Coquitlam

\$749,900

Presenting LOMA, the ONLY concrete high-rise tower in downtown Maillardville, Coquitlam. Brand new 2 Bed + 2 FULL Baths south facing CORNER unit with beautiful UNOBSTRUCTED views of the Fraser River, Mt Baker & city skylines. Your next home features A/C for ultimate comfort, floor-to-ceiling windows for tons of natural light, over height 9' ceiling, wide plank laminate flooring throughout, full size washer/ dryer and high end Bosch appliances. Large covered private balcony that can be enjoyed all year round. Residents has access to 13,000 SF of amenities including a theatre, gym, yoga studio, sauna, meeting/study rooms, guest suite & rooftop lounge with panoramic views. Close to Superstore, T&T, Mackin Park, Community Centre. Easy access to Braid SkyTrain, Hwy 1, SFU & Lougheed Town Centre.