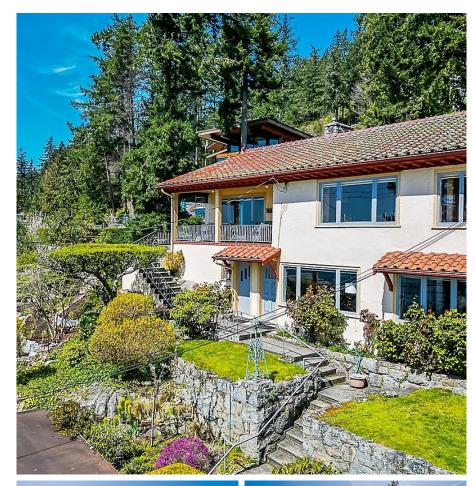

## 3741 Marine Drive, West Vancouver

\$3,398,800

The views from this incredible 12,596 sq. ft. property that runs from Sunset Lane to Marine Drive are spectacular. The solid 2,411 sq. ft. home currently with access from Marine Drive offers 3 bedrooms, den and 2 bathrooms on 2 levels. An incredible area of luxurious homes just minutes to Dundarave and in the West Bay Elementary school catchment.

## **FEATURES**

Year Built: 1945

Views: water and city views

Listed By: Bellevue Realty Group