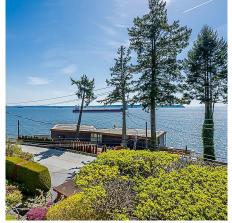

## 3741 Marine Drive, West Vancouver

\$3,398,800

The views from this incredible 12,596 sq. ft. property that runs from Sunset Lane to Marine Drive are spectacular. The solid 2,411 sq. ft. home currently with access from Marine Drive offers 3 bedrooms, den and 2 bathrooms on 2 levels. An incredible area of luxurious homes just minutes to Dundarave and in the West Bay Elementary school catchment.

## **FEATURES**

Year Built: 1945

Views: water and city views

Listed By: Bellevue Realty Group