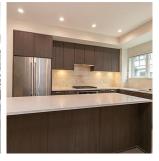

## 28 19451 Sutton Avenue, Pitt Meadows

\$979,800

Discover Nature's Walk, this 1,350 SF 3 bedroom townhome offers an efficient layout, with an open-concept main floor, private fenced yard, and tandem garage. Modern finishings include stainless steel appliances, stone countertops, and central forced air heating & AC. Primary bathroom boasts double-sink vanity, frameless glass walk in shower, and heated floors. Enjoy access to the Meadows Club, an exclusive 5,000 SF Wellness Centre featuring a professionally-equipped gym, lounge, outdoor pool & more. Built by award-winning Onni Group. Walking distance to Osprey Village and riverfront rails.