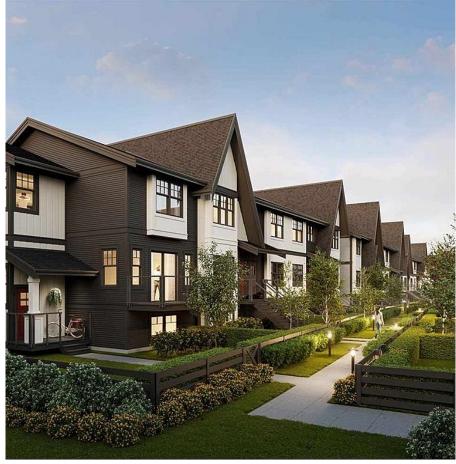

## 28 19451 Sutton Avenue, Pitt Meadows

\$979,800

Discover Nature's Walk, this 1,350 SF 3 bedroom townhome offers an efficient layout, with an open-concept main floor, private fenced yard, and tandem garage. Modern finishings include stainless steel appliances, stone countertops, and central forced air heating & AC. Primary bathroom boasts double-sink vanity, frameless glass walk in shower, and heated floors. Enjoy access to the Meadows Club, an exclusive 5,000 SF Wellness Centre featuring a professionally-equipped gym, lounge, outdoor pool & more. Built by award-winning Onni Group. Walking distance to Osprey Village and riverfront rails.