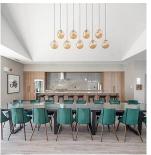

## 28 19451 Sutton Avenue, Pitt Meadows

\$979,800

Discover Nature's Walk, this 1,350 SF 3 bedroom townhome offers an efficient layout, with an open-concept main floor, private fenced yard, and tandem garage. Modern finishings include stainless steel appliances, stone countertops, and central forced air heating & AC. Primary bathroom boasts double-sink vanity, frameless glass walk in shower, and heated floors. Enjoy access to the Meadows Club, an exclusive 5,000 SF Wellness Centre featuring a professionally-equipped gym, lounge, outdoor pool & more. Built by award-winning Onni Group. Walking distance to Osprey Village and riverfront rails.