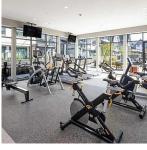

## 28 19451 Sutton Avenue, Pitt Meadows

\$979,800

Discover Nature's Walk, this 1,350 SF 3 bedroom townhome offers an efficient layout, with an open-concept main floor, private fenced yard, and tandem garage. Modern finishings include stainless steel appliances, stone countertops, and central forced air heating & AC. Primary bathroom boasts double-sink vanity, frameless glass walk in shower, and heated floors. Enjoy access to the Meadows Club, an exclusive 5,000 SF Wellness Centre featuring a professionally-equipped gym, lounge, outdoor pool & more. Built by award-winning Onni Group. Walking distance to Osprey Village and riverfront rails.