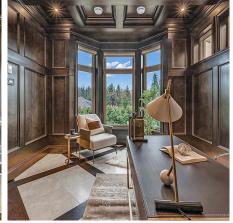

## 12055 265a Street, Maple Ridge

\$5,880,000

Dream Big! Meticulousley designed grand-scale 5 bedroom, 8 bathroom luxury residence situated majestically on a beautifully landscaped private estate in Maple Ridge's most coveted neighbourhood. Boasting 9,000 sq ft of luxurious living space, it fulfills every item on your wishlist. Only the finest materials have been used, with a comprehensive binder detailing all finishing touches. Featuring Creston Smart Home technology, 6-zone radiant heat, A/C, exquisite millwork, Italian tile, a spectacular kitchen and breakfast area. The separate children's wing offers en-suites, walk-in closets, a games room, and laundry. The lower level is a haven with a gym, yoga studio, wine cellar, media room, games room, recreational space, and ample storage. Book your private showing today!