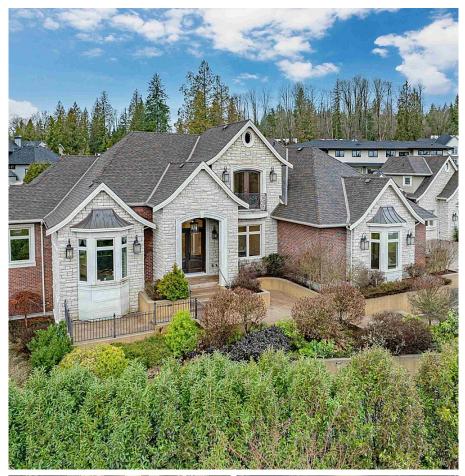

## 12055 265a Street, Maple Ridge

\$5,880,000

Dream Big! Meticulousley designed grand-scale 5 bedroom, 8 bathroom luxury residence situated majestically on a beautifully landscaped private estate in Maple Ridge's most coveted neighbourhood. Boasting 9,000 sq ft of luxurious living space, it fulfills every item on your wishlist. Only the finest materials have been used, with a comprehensive binder detailing all finishing touches. Featuring Creston Smart Home technology, 6-zone radiant heat, A/C, exquisite millwork, Italian tile, a spectacular kitchen and breakfast area. The separate children's wing offers en-suites, walk-in closets, a games room, and laundry. The lower level is a haven with a gym, yoga studio, wine cellar, media room, games room, recreational space, and ample storage. Book your private showing today!

## **KEY INFORMATION**

MLS® R2847254 Residential Detached Northeast Maple Ridge

5 Bedrooms

8 Bathrooms

9,182 SF

44,562 SF Lot

## **FEATURES**

Year Built: 2016

Views: Mountain, Forest

Listed By: Heller Murch Realty