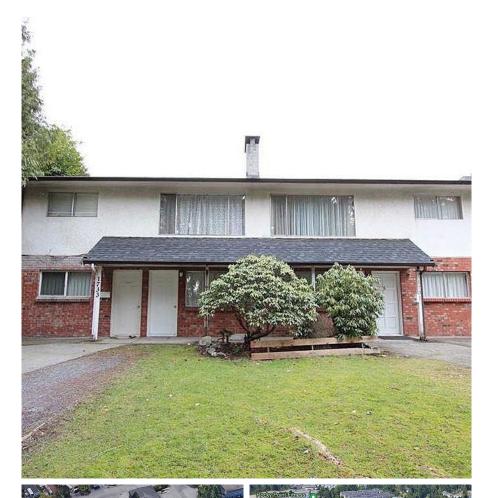

## 1733 Hie Avenue, Coquitlam

\$2,200,000

LAND ASSEMBLY INVESTMENT opportunity for BIG development SITE flat Location .

DEVELOPERS INVESTORS ALERT. Possible for rezoning. The site is designated for medium density - RM 2 and RM 3, permitting construction of multi-storey residential apartment buildings.

Gross floor area of 1.85 (buyer to verify), property was originally 4 - 3 bed suites with 4 Kitchens. It is in the prime location of Maillardville, Coquitlam, just minutes away from Highway #1, Lougheed Highway, transit, supermarkets, shopping, and recreation.

## **KEY INFORMATION**

MLS® R2847370

Multifamily

Maillardville

12 Bedrooms

4 Bathrooms

4,000 SF

8,052 SF Lot

## **FEATURES**

Year Built: 1972

Listed By: RE/MAX Crest Realty