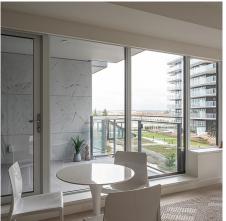

## 207 6811 Pearson Way, Richmond

\$1,348,800

Hollybridge at River Green offers the very best in contemporary design and architecture, set on a unique waterfront, built by one of the world's most significant developers. This 2bed+den+2bath homes offers nearly 1100 SF indoors, and 300 SF outdoors. Spectacular water and mountain views overlook a landscaped courtyard. The open layout is flooded with natural light, complete with air conditioning and smart home features. The kitchen boasts Miele appliances and ample storage. Owners have 24/7 access to a concierge service and all the facilities you might expect from a private club, including an Olympic-size swimming pool, spa and games rooms. Situated on a serene stretch of shoreline, steps from the Olympic Oval, shopping + dining, and a 10-minute drive to Vancouver International Airport.