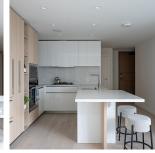

## 207 6811 Pearson Way, Richmond

\$1,348,800

Hollybridge at River Green offers the very best in contemporary design and architecture, set on a unique waterfront, built by one of the world's most significant developers. This 2bed+den+2bath homes offers nearly 1100 SF indoors, and 300 SF outdoors. Spectacular water and mountain views overlook a landscaped courtyard. The open layout is flooded with natural light, complete with air conditioning and smart home features. The kitchen boasts Miele appliances and ample storage. Owners have 24/7 access to a concierge service and all the facilities you might expect from a private club, including an Olympic-size swimming pool, spa and games rooms. Situated on a serene stretch of shoreline, steps from the Olympic Oval, shopping + dining, and a 10-minute drive to Vancouver International Airport.