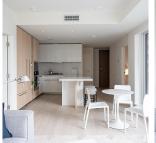

## 207 6811 Pearson Way, Richmond

\$1,348,800

Hollybridge at River Green offers the very best in contemporary design and architecture, set on a unique waterfront, built by one of the world's most significant developers. This 2bed+den+2bath homes offers nearly 1100 SF indoors, and 300 SF outdoors. Spectacular water and mountain views overlook a landscaped courtyard. The open layout is flooded with natural light, complete with air conditioning and smart home features. The kitchen boasts Miele appliances and ample storage. Owners have 24/7 access to a concierge service and all the facilities you might expect from a private club, including an Olympic-size swimming pool, spa and games rooms. Situated on a serene stretch of shoreline, steps from the Olympic Oval, shopping + dining, and a 10-minute drive to Vancouver International Airport.