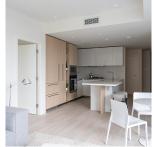

## 207 6811 Pearson Way, Richmond

\$1,348,800

Hollybridge at River Green offers the very best in contemporary design and architecture, set on a unique waterfront, built by one of the world's most significant developers. This 2bed+den+2bath homes offers nearly 1100 SF indoors, and 300 SF outdoors. Spectacular water and mountain views overlook a landscaped courtyard. The open layout is flooded with natural light, complete with air conditioning and smart home features. The kitchen boasts Miele appliances and ample storage. Owners have 24/7 access to a concierge service and all the facilities you might expect from a private club, including an Olympic-size swimming pool, spa and games rooms. Situated on a serene stretch of shoreline, steps from the Olympic Oval, shopping + dining, and a 10-minute drive to Vancouver International Airport.