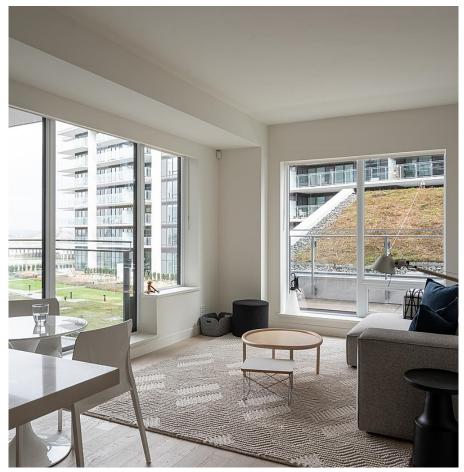

## 207 6811 Pearson Way, Richmond

\$1,348,800

Hollybridge at River Green offers the very best in contemporary design and architecture, set on a unique waterfront, built by one of the world's most significant developers. This 2bed+den+2bath homes offers nearly 1100 SF indoors, and 300 SF outdoors. Spectacular water and mountain views overlook a landscaped courtyard. The open layout is flooded with natural light, complete with air conditioning and smart home features. The kitchen boasts Miele appliances and ample storage. Owners have 24/7 access to a concierge service and all the facilities you might expect from a private club, including an Olympic-size swimming pool, spa and games rooms. Situated on a serene stretch of shoreline, steps from the Olympic Oval, shopping + dining, and a 10-minute drive to Vancouver International Airport.