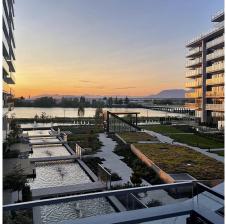

## 207 6811 Pearson Way, Richmond

\$1,348,800

Hollybridge at River Green offers the very best in contemporary design and architecture, set on a unique waterfront, built by one of the world's most significant developers. This 2bed+den+2bath homes offers nearly 1100 SF indoors, and 300 SF outdoors. Spectacular water and mountain views overlook a landscaped courtyard. The open layout is flooded with natural light, complete with air conditioning and smart home features. The kitchen boasts Miele appliances and ample storage. Owners have 24/7 access to a concierge service and all the facilities you might expect from a private club, including an Olympic-size swimming pool, spa and games rooms. Situated on a serene stretch of shoreline, steps from the Olympic Oval, shopping + dining, and a 10-minute drive to Vancouver International Airport.