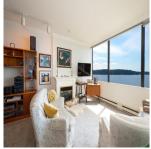

## 602 1972 Bellevue Avenue, West Vancouver

\$3,090,000

Welcome to Waterford House, located on the seawall between Dundarave and Ambleside. This spacious 2 bedroom/2 bathroom home boasts South-Western exposure and 180° waterfront views from the Lions Gate Bridge to Vancouver Island. A perfect layout with stunning views from every room to enjoy sunsets and watch the cruise ships sail by. The beautiful master suite enjoys mountain views and a bright ensuite solarium. Steps from West Vancouver Library, West Van Senior's Centre, shops and restaurants. Only 2 suites per floor in this luxury building. Bring your small cat or dog. OVERSIZED storage locker and 2 ideally located parking spots make this a downsizer's dream. An absolute must see!