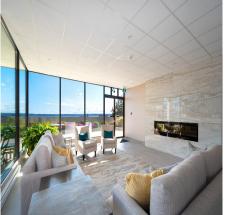

## 602 1972 Bellevue Avenue, West Vancouver

\$3,090,000

Welcome to Waterford House, located on the seawall between Dundarave and Ambleside. This spacious 2 bedroom/2 bathroom home boasts South-Western exposure and 180° waterfront views from the Lions Gate Bridge to Vancouver Island. A perfect layout with stunning views from every room to enjoy sunsets and watch the cruise ships sail by. The beautiful master suite enjoys mountain views and a bright ensuite solarium. Steps from West Vancouver Library, West Van Senior's Centre, shops and restaurants. Only 2 suites per floor in this luxury building. Bring your small cat or dog. OVERSIZED storage locker and 2 ideally located parking spots make this a downsizer's dream. An absolute must see!