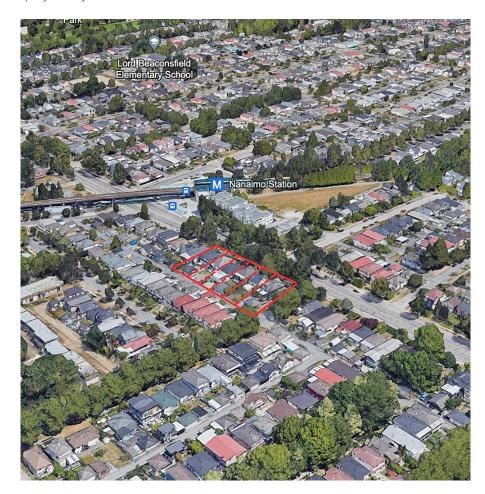

## 4267 Nanaimo Street, Vancouver

\$4,100,000

Transit-Oriented Development Site with amazing views! Perfectly located within 200 meters of the Nanaimo Skytrain station, capitalize on the new TOD, allowing for an impressive 5.0 FAR, to develop a towering 20-storey building. This site presents an unparalleled opportunity for expansion through a 4-6 lots land assembly and 250 FT frontage, expanding the potential lot size to 30,175 SF and unlocking up to 150,875 buildable SF. Leverage the potential for significant growth and development in a transit-oriented location and make a landmark impact in the area!