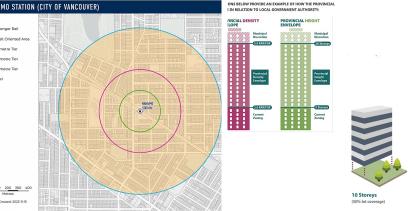

## 4267 Nanaimo Street, Vancouver

\$4,100,000

Transit-Oriented Development Site with amazing views! Perfectly located within 200 meters of the Nanaimo Skytrain station, capitalize on the new TOD, allowing for an impressive 5.0 FAR, to develop a towering 20-storey building. This site presents an unparalleled opportunity for expansion through a 4-6 lots land assembly and 250 FT frontage, expanding the potential lot size to 30,175 SF and unlocking up to 150,875 buildable SF. Leverage the potential for significant growth and development in a transit-oriented location and make a landmark impact in the area!