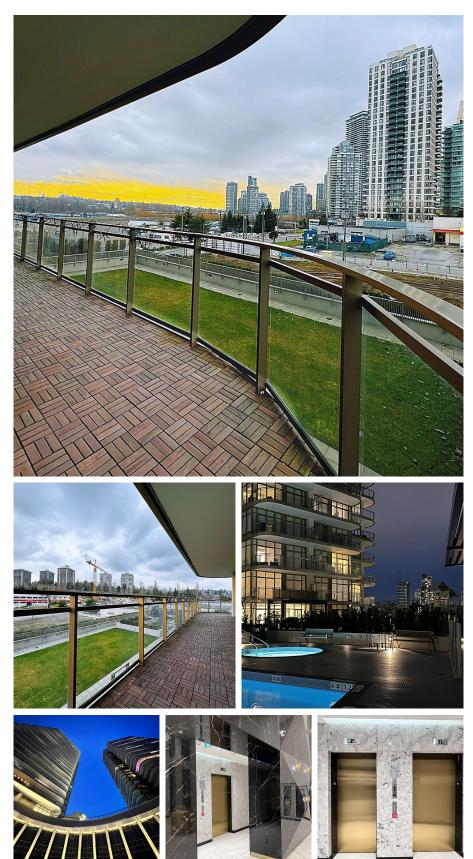

## 501 5311 Goring Street, Burnaby

\$868,000

Etoile by Millennium Development Group. NE corner home has 886 sqft 2 bedrooms 2 baths + Den in the heart of Brentwood. High-end finishings & Bosch appliances, quartz countertops & air conditioning. Huge balcony 361 sqft. Amenities including gym, outdoor pool, hot tub and social lounge. Close to Brentwood Mall, Restaurants and Skytrain. Easy access to HWY 1.

## FEATURES

Year Built: 2021 Views: MOUNTAIN & CITY Listed By: Pacific Evergreen Realty Ltd.