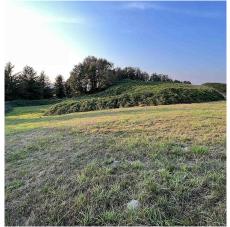

## 4387 Gladwin Road, Abbotsford

\$4,299,000

A unique and rare opportunity to purchase 35 Acres on Gladwin Rd, close to town and development. This property is land only. Approx 11 acres of this parcel has CGC zoning for Golf course and it's uses related with golf courses, including club house, restaurant/pub, campground, assembly, accessory residential use and seasonal produce stand. Could also be used for farm alcohol production facility. Or just build your dream estate home on top of the hill with incredible panoramic views and beautiful sunrise and sunsets. This property is located next to a golf course and driving range. There is approx. 24 acres of flat/fertile farm land zoned A-2 that could be great for commercial farm operations.