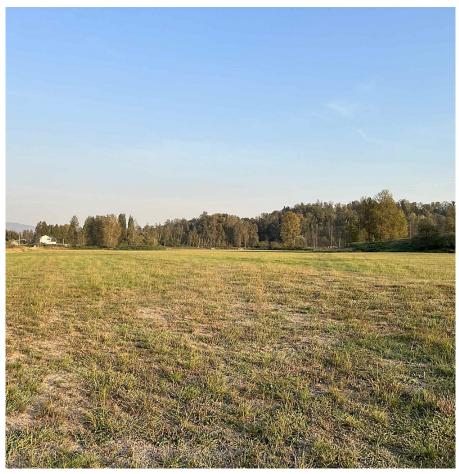

## 4387 Gladwin Road, Abbotsford

\$4,299,000

A unique and rare opportunity to purchase 35 Acres on Gladwin Rd, close to town and development. This property is land only. Approx 11 acres of this parcel has CGC zoning for Golf course and it's uses related with golf courses, including club house, restaurant/pub, campground, assembly, accessory residential use and seasonal produce stand. Could also be used for farm alcohol production facility. Or just build your dream estate home on top of the hill with incredible panoramic views and beautiful sunrise and sunsets. This property is located next to a golf course and driving range. There is approx. 24 acres of flat/fertile farm land zoned A-2 that could be great for commercial farm operations.