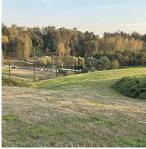

## 4387 Gladwin Road, Abbotsford

\$4,299,000

A unique and rare opportunity to purchase 35 Acres on Gladwin Rd, close to town and development. This property is land only. Approx 11 acres of this parcel has CGC zoning for Golf course and it's uses related with golf courses, including club house, restaurant/pub, campground, assembly, accessory residential use and seasonal produce stand. Could also be used for farm alcohol production facility. Or just build your dream estate home on top of the hill with incredible panoramic views and beautiful sunrise and sunsets. This property is located next to a golf course and driving range. There is approx. 24 acres of flat/fertile farm land zoned A-2 that could be great for commercial farm operations.