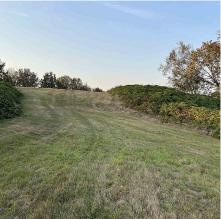

## 4387 Gladwin Road, Abbotsford

\$4,299,000

A unique and rare opportunity to purchase 35 Acres on Gladwin Rd, close to town and development. This property is land only. Approx 11 acres of this parcel has CGC zoning for Golf course and it's uses related with golf courses, including club house, restaurant/pub, campground, assembly, accessory residential use and seasonal produce stand. Could also be used for farm alcohol production facility. Or just build your dream estate home on top of the hill with incredible panoramic views and beautiful sunrise and sunsets. This property is located next to a golf course and driving range. There is approx. 24 acres of flat/fertile farm land zoned A-2 that could be great for commercial farm operations.