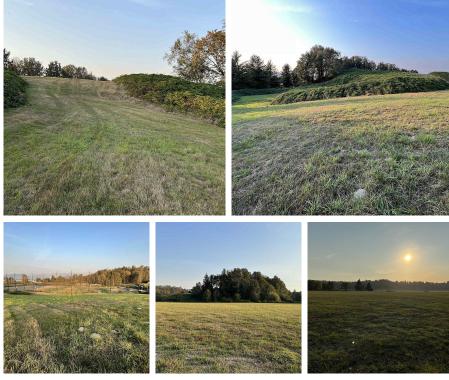

## 4387 Gladwin Road, Abbotsford

\$4,500,000

A unique and rare opportunity to purchase 35 Acres on Gladwin Rd, close to town and development. This property is land only. Approx 11 acres of this parcel has CGC zoning for Golf course and it's uses related with golf courses, including club house, restaurant/pub, campground, assembly, accessory residential use and seasonal produce stand. Could also be used for farm alcohol production facility. Or just build your dream estate home on top of the hill with incredible panoramic views and beautiful sunrise and sunsets. This property is located next to a golf course and driving range. There is approx. 24 acres of flat/fertile farm land zoned A-2 that could be great for commercial farm operations.