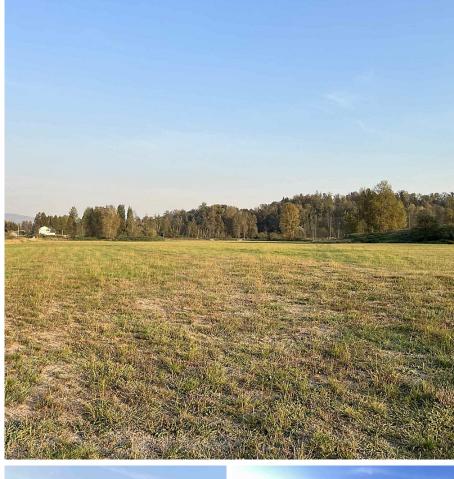

## 4387 Gladwin Road, Abbotsford

\$4,500,000

A unique and rare opportunity to purchase 35 Acres on Gladwin Rd, close to town and development. This property is land only. Approx 11 acres of this parcel has CGC zoning for Golf course and it's uses related with golf courses, including club house, restaurant/pub, campground, assembly, accessory residential use and seasonal produce stand. Could also be used for farm alcohol production facility. Or just build your dream estate home on top of the hill with incredible panoramic views and beautiful sunrise and sunsets. This property is located next to a golf course and driving range. There is approx. 24 acres of flat/fertile farm land zoned A-2 that could be great for commercial farm operations.