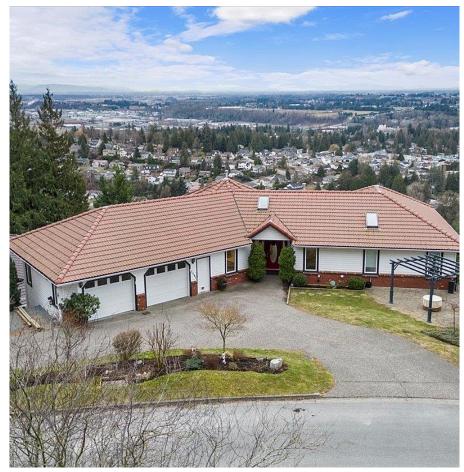

## 2591 Zurich Drive, Abbotsford

\$1,750,000

Extremely unique property boasts THREE full suites w/private decks that spans the entire width of the home. MOST spectacular VIEWS of the ENTIRE Valley! Main flr; 2bdrms+den, spacious vaulted ceiling's, bright, updated open kit & liv spaces. 2nd flr; 3bdrms, lrg newer white kit w/ expansive sit-up bar, easy to make separate. 3rd flr; 2bdrm suite w/separate entrance. STORAGE galore! FOUR bunkers+2sheds. Over-sized dble grge w/pull thru driveway (the best!), rm for RV, trucks & all the toys. Located at the top of the mountain, private, quiet, yet minutes from all shopping, freeway, restaurants. Schl catchmt; McMillian Elm, Fraser & Yale. Truly "above the clouds" in this home. Well maintained! Check w/ city re:possible subdiving. Room for everyone AND mortgage helper, come check it out!

## **FEATURES**

Year Built: 1991

Views: AMAZING Panorama Views!

Listed By: HomeLife Advantage Realty Ltd

(Vedder)