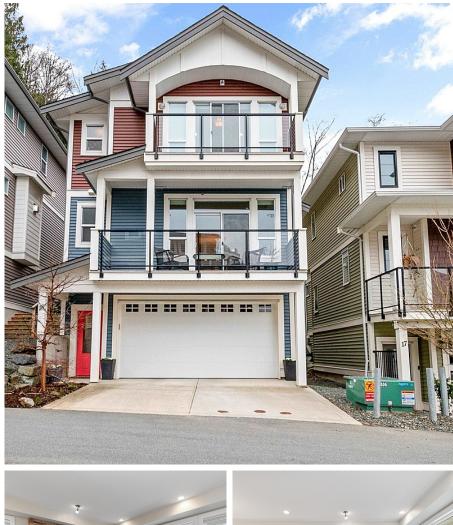

## 18 47042 Macfarlane Place, Chilliwack

\$774,900

Clarke Mallory PREC\* 604.316.9917 cmallory@rennie.com rennie.com/clarkemallory

Kim Mallory 604.316.3635 kmallory@rennie.com rennie.com/kimmallory

\* PERSONAL REAL ESTATE CORPORATION. THIS COMMUNICATION IS NOT INTENDED TO CAUSE OR INDUCE A BREACH OF AN EXISTING AGREEMENT(S). E.& O.E

This bright modern 3 bed, 2.5 bath + den DETACHED family home backs onto greenspace. Enjoy views of nature from your kitchen and walk out to a serene fenced backyard from the main level. Like new, spacious, modern kitchen with quartz counters, s/s appliances, gas stove & oversized pantry. Great Room concept has plenty of room for dining and a living space with a stone feature rock fireplace and a deck to enjoy the views of the valley. Bonus powder room & den on the main level! Upper level has 3 very spacious bdrms including a luxurious primary bdrm w/ vaulted ceilings, walk in closet, and a gorgeous ensuite w/ tile floors, dbl sinks, soaker tub & separate shower. Plenty of space in the DOUBLE garage for all your toys. Plus storage & a large area to create a workshop or more storage space.

## **KEY INFORMATION**

MLS® R2848009 Residential Detached Chilliwack 3 Bedrooms 3 Bathrooms 1,847 SF

## FEATURES

Year Built: 2017 Views: mountain and valley Listed By: rennie & associates realty ltd.