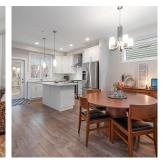

This bright modern 3 bed, 2.5 bath + den DETACHED family home backs onto greenspace. Enjoy views of nature from your kitchen and walk out to a serene fenced backyard from the main level. Like new, spacious, modern kitchen with quartz counters, s/s appliances, gas stove & oversized pantry. Great Room concept has plenty of room for dining and a living space with a stone feature rock fireplace and a deck to enjoy the views of the valley. Bonus powder room & den on the main level! Upper level has 3 very spacious bdrms including a luxurious primary bdrm w/ vaulted ceilings, walk in closet, and a gorgeous ensuite w/ tile floors, dbl sinks, soaker tub & separate shower. Plenty of space in the DOUBLE garage for all your toys. Plus storage & a large area to create a workshop or more storage space.