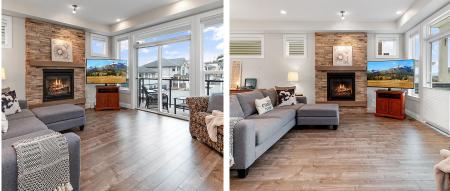

This bright modern 3 bed, 2.5 bath + den DETACHED family home backs onto greenspace. Enjoy views of nature from your kitchen and walk out to a serene fenced backyard from the main level. Like new, spacious, modern kitchen with quartz counters, s/s appliances, gas stove & oversized pantry. Great Room concept has plenty of room for dining and a living space with a stone feature rock fireplace and a deck to enjoy the views of the valley. Bonus powder room & den on the main level! Upper level has 3 very spacious bdrms including a luxurious primary bdrm w/ vaulted ceilings, walk in closet, and a gorgeous ensuite w/ tile floors, dbl sinks, soaker tub & separate shower. Plenty of space in the DOUBLE garage for all your toys. Plus storage & a large area to create a workshop or more storage space.