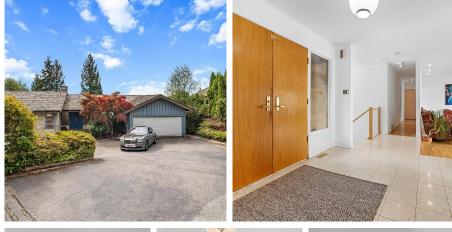

## 1456 Chartwell Drive, West Vancouver

\$3,860,000

Located in the highly sought-after neighborhood of Chartwell Drive in West Vancouver, this property boasts nearly 16,000 square feet of level land with a south-facing orientation offering panoramic ocean views, including Downtown, Lions Gate Bridge, and Stanley Park. Ideally situated near public high schools, elementary schools, and private schools. Featuring 5 well-maintained bedrooms with separate entrances, perfect for rental opportunities. Ideal for immediate occupancy, long-term investment, or rental income, with the potential to build your dream home in the future. Recently installed brand new roof, heat pump, and windows. Open House: Sunday, March 31, 2-4 pm