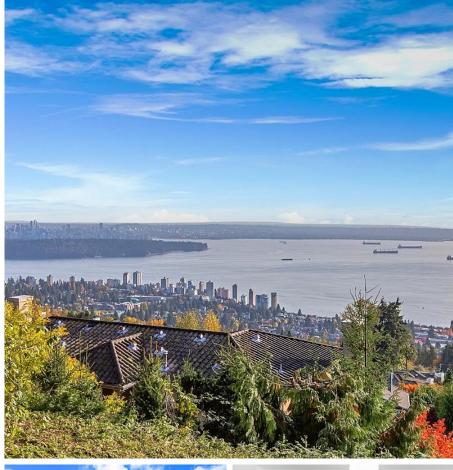

## 1456 Chartwell Drive, West Vancouver

\$3,860,000

Located in the highly sought-after neighborhood of Chartwell Drive in West Vancouver, this property boasts nearly 16,000 square feet of level land with a south-facing orientation offering panoramic ocean views, including Downtown, Lions Gate Bridge, and Stanley Park. Ideally situated near public high schools, elementary schools, and private schools. Featuring 5 well-maintained bedrooms with separate entrances, perfect for rental opportunities. Ideal for immediate occupancy, long-term investment, or rental income, with the potential to build your dream home in the future. Recently installed brand new roof, heat pump, and windows. Open House: Sunday, March 31, 2-4 pm