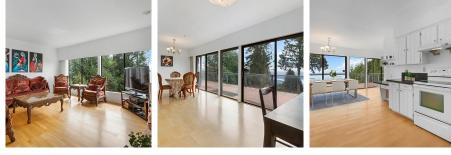

## 1456 Chartwell Drive, West Vancouver

\$3,860,000

Located in the highly sought-after neighborhood of Chartwell Drive in West Vancouver, this property boasts nearly 16,000 square feet of level land with a south-facing orientation offering panoramic ocean views, including Downtown, Lions Gate Bridge, and Stanley Park. Ideally situated near public high schools, elementary schools, and private schools. Featuring 5 well-maintained bedrooms with separate entrances, perfect for rental opportunities. Ideal for immediate occupancy, long-term investment, or rental income, with the potential to build your dream home in the future. Recently installed brand new roof, heat pump, and windows. Open House: Sunday, March 31, 2-4 pm