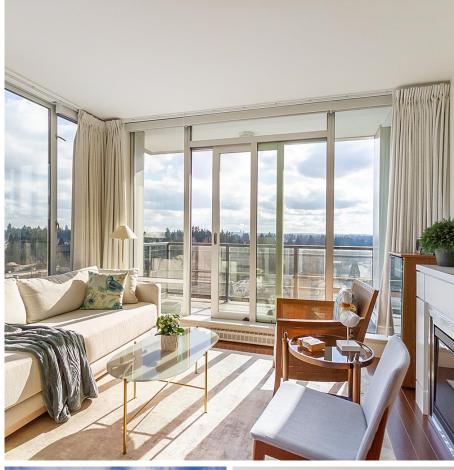

## 1007 12069 Harris Road, Pitt Meadows

\$899,900

Fabulous PENTHOUSE at the peak of Pitt Meadows in "THE SOLARIS" 3 bedroom plus den and 2 full bathrooms. Bright Southeast exposure corner unit with stunning views of Mountains and River Valley. Spotless condition, high ceilings, recently painted and automatic blinds. Open Concept entertainment sized Living rm with electric fireplace and access to south facing sunny balcony. Kitchen with granite counters and stainless-steel appliances, spacious view drenched dining room. Primary bedroom has great views of Golden Ears & Alouette Mountains, full ensuite bthrm with tub and separate shower. Well run building, strge locker and bike room. Close to everything: Shopping, Recreation Centre, West Coast Express, Coffee shops, scenic walking & biking trails. YOU'LL LOVE IT!! Open Sunday May 12, 2-4.