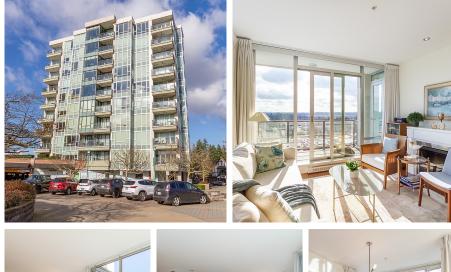

## 1007 12069 Harris Road, Pitt Meadows

\$899,900

Fabulous PENTHOUSE at the peak of Pitt Meadows in "THE SOLARIS" 3 bedroom plus den and 2 full bathrooms. Bright Southeast exposure corner unit with stunning views of Mountains and River Valley. Spotless condition, high ceilings, recently painted and automatic blinds. Open Concept entertainment sized Living rm with electric fireplace and access to south facing sunny balcony. Kitchen with granite counters and stainless-steel appliances, spacious view drenched dining room. Primary bedroom has great views of Golden Ears & Alouette Mountains, full ensuite bthrm with tub and separate shower. Well run building, strge locker and bike room. Close to everything: Shopping, Recreation Centre, West Coast Express, Coffee shops, scenic walking & biking trails. YOU'LL LOVE IT!! Open Sunday May 12, 2-4.