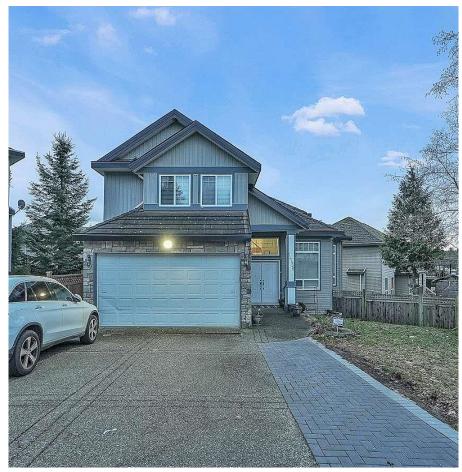

## 14496 67b Avenue, Surrey

\$1,939,000

Gorgeous home nestled in best location of East Newton neighborhood! Spacious 3,890 Sq.ft covered area, 2 Storey with walk-out basement (3 Levels), offers total of 8 bdrm + 6 bath on 6781 sq.ft lot. Updated with countertops, floors and fresh coat of paint. Main floor boasts vaulted ceilings, living rm, family rm, gourmet kitchen with plenty of cabinetry, fireplaces, guest bdrm/ den, full bath and laundry. Above good size 4 bdrms and 3 full baths. Downstairs huge 3 bdrm and 2 bath mortgage helper. legal basement suite with family & living room rented \$2,500 per month. Covered sundeck, fenced yard for all your summer parties & best for kids play area. Double car garage plus nice long driveway for additional visitors/RV parking. Walk to parks, bus, both level of schools and easy access to all

## **KEY INFORMATION**

MLS® R2845920

Residential Detached

East Newton

8 Bedrooms

6 Bathrooms

3,890 SF

6,781 SF Lot